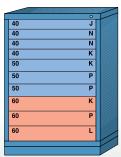

## Counter-High (441/4"H) Cabinets

368 compartments in 8 drawers

No. 250-490-1013 Single Drawer Access

No. 251-490-1013 Multiple Drawer Access

|    | • |
|----|---|
| 40 | J |
| 40 | J |
| 40 | N |
| 40 | N |
| 40 | N |
| 40 | К |
| 40 | К |
| 50 | К |
| 50 | P |
| 50 | P |
| 60 | К |
|    |   |