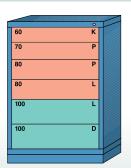

184 compartments in 9 drawers

No. 250-490-1003 Single Drawer Access

No. 251-490-1003 Multiple Drawer Access

180 compartments in 9 drawers

No. 250-490B Single Drawer Access

No. 251-490B Multiple Drawer Access