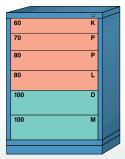

184 compartments in 9 drawers

No. 250-490-1003 Single Drawer Access

No. 251-490-1003 Multiple Drawer Access

180 compartments in 9 drawers

No. 250-490B Single Drawer Access

No. 251-490B Multiple Drawer Access