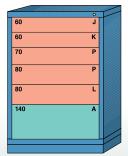

144 compartments

No. 250-490-1005 Single Drawer Access

No. 251-490-1005 Multiple Drawer Access

137 compartments in 7 drawers

No. 250-490D Single Drawer Access

No. 251-490D Multiple Drawer Access

129 compartments