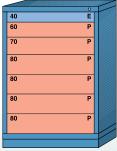

## ...with or without Drawer Layout Kits

These Platinum Series cabinet selections fulfill up to 95% of the typical requirements for high density storage. To determine your selections compare the size and quantities of items to be stored with the color-coded drawer sizes in cabinets shown below. Numbers at left on each cabinet show drawers included. Letters at right designate drawer layout kits (see pages 56-57) suggested, but not installed.

## **SMALL** MEDIUM LARGE

These color codes quickly identify relative drawer sizes in illustrations below. See page 47 for details.