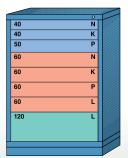

## ...with or without Drawer Layout Kits

These Platinum Series cabinet selections fulfill up to 95% of the typical requirements for high density storage. To determine your selections compare the size and quantities of items to be stored with the color-coded drawer sizes in cabinets shown below. Numbers at left on each cabinet show drawers included. Letters at right designate drawer layout kits (see pages 56-57) suggested, but not installed.

## **SMALL** MEDIUM LARGE

These color codes quickly identify relative drawer sizes in illustrations below. See page 47 for details.