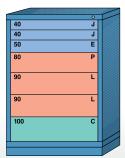

## ...with or without Drawer Layout Kits

These Platinum Series cabinet selections fulfill up to 95% of the typical requirements for high density storage. To determine your selections compare the size and quantities of items to be stored with the color-coded drawer sizes in cabinets shown below. Numbers at left on each cabinet show drawers included. Letters at right designate drawer layout kits (see pages 56-57) suggested, but not installed.

## **SMALL** MEDIUM LARGE

These color codes quickly identify relative drawer sizes in illustrations below. See page 47 for details.