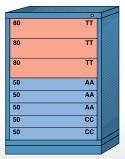

## ...with or without Drawer Layout Kits

These Platinum Series cabinet selections fulfill up to 95% of the typical requirements for high density storage. To determine your selections compare the size and quantities of items to be stored with the color-coded drawer sizes in cabinets shown below. Numbers at left on each cabinet show drawers included. Letters at right designate drawer layout kits (see pages 56-57) suggested, but not installed.

## **SMALL** MEDIUM LARGE

These color codes quickly identify relative drawer sizes in illustrations below. See page 47 for details.