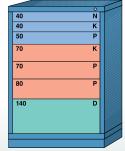

144 compartments

No. 250-490-1005 Single Drawer Access

No. 251-490-1005 Multiple Drawer Access

137 compartments in 7 drawers

No. 250-490D Single Drawer Access

No. 251-490D Multiple Drawer Access

129 compartments