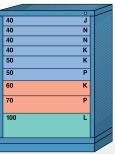

## ...with or without Drawer Layout Kits

These Platinum Series cabinet selections fulfill up to 95% of the typical requirements for high density storage. To determine your selections compare the size and quantities of items to be stored with the color-coded drawer sizes in cabinets shown below. Numbers at left on each cabinet show drawers included. Letters at right designate drawer layout kits (see pages 56-57) suggested, but not installed.

## **SMALL** MEDIUM LARGE

These color codes quickly identify relative drawer sizes in illustrations below. See page 47 for details.