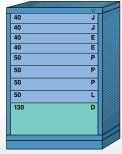

## ...with or without Drawer Layout Kits

These Platinum Series cabinet selections fulfill up to 95% of the typical requirements for high density storage. To determine your selections compare the size and quantities of items to be stored with the color-coded drawer sizes in cabinets shown below. Numbers at left on each cabinet show drawers included. Letters at right designate drawer layout kits (see pages 56-57) suggested, but not installed.

## **SMALL** MEDIUM LARGE

These color codes quickly identify relative drawer sizes in illustrations below. See page 47 for details.

## Counter-High (441/4"H) Cabinets

368 compartments in 8 drawers

No. 250-490-1013 Single Drawer Access

No. 251-490-1013 Multiple Drawer Access

|    | • |
|----|---|
| 40 | J |
| 40 | J |
| 40 | N |
| 40 | N |
| 40 | N |
| 40 | К |
| 40 | К |
| 50 | К |
| 50 | P |
| 50 | P |
| 60 | К |
|    |   |