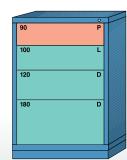

## ...with or without Drawer Layout Kits

These Platinum Series cabinet selections fulfill up to 95% of the typical requirements for high density storage. To determine your selections compare the size and quantities of items to be stored with the color-coded drawer sizes in cabinets shown below. Numbers at left on each cabinet show drawers included. Letters at right designate drawer layout kits (see pages 56-57) suggested, but not installed.

## **SMALL** MEDIUM LARGE

These color codes quickly identify relative drawer sizes in illustrations below. See page 47 for details.