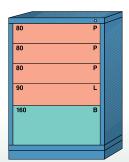

## ...with or without Drawer Layout Kits

These Platinum Series cabinet selections fulfill up to 95% of the typical requirements for high density storage. To determine your selections compare the size and quantities of items to be stored with the color-coded drawer sizes in cabinets shown below. Numbers at left on each cabinet show drawers included. Letters at right designate drawer layout kits (see pages 56-57) suggested, but not installed.

## **SMALL** MEDIUM LARGE

These color codes quickly identify relative drawer sizes in illustrations below. See page 47 for details.

184 compartments in 9 drawers

No. 250-490-1003 Single Drawer Access

No. 251-490-1003 Multiple Drawer Access

180 compartments in 9 drawers

No. 250-490B Single Drawer Access

No. 251-490B Multiple Drawer Access