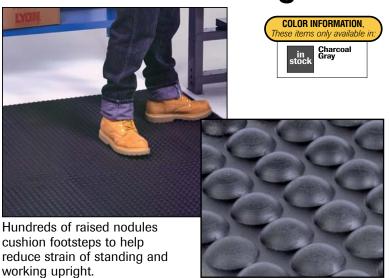

Ergonomically designed to improve blood circulation and reduce fatigue, Lyon WorkFLor™ Mats deliver comfortable, slipresistant footing for workers on assembly lines, in warehouse packaging and shipping areas, at checkout counters, service counters, work stations and other locations where workers cannot perform efficiently while seated.

#### **Technical/Ergonomic Features**

- Recommended for dry-floor applications each WorkFlor™ Mat features ¾" thick polyurethane construction – chlorofluorocarbon free.
- Outside edges have ¾" bevel to deter tripping.
- Lyon logo quickly identifies the easy-to-clean topside on each mat.
- Choose from six popular sizes.