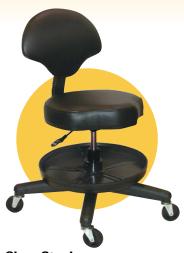

## **High Profile Shop Stool** with Back and Tool Tray

Combines a <u>high profile</u> industrial chair with an adjustable tool trolley.

- 22-24%" pneumatic height adjustment
- 24" tubular steel base base
- Adjustable tool tray
- 3" industrial soft tread casters
- Industrial vinyl contoured seat with foam padding
- 250 lb. capacity

No. 2086