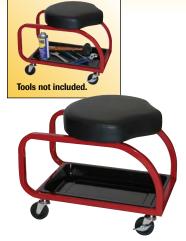

## Low Profile Shop Stool with Tool Tray

Ends squatting or kneeling in maintenance and services operations.

- 18" high
- · Steel frame with tray
- 3" industrial soft tread casters
- Industrial vinyl contoured seat with foam padding
- · 250 lb. capacity

No. 2089