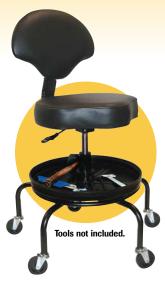

#### Shop Stool with Back and Tool Tray

Combines a *low profile* industrial chair with an adjustable tool trolley.

- 17-20" pneumatic height adjustment
- 23" polished industrial aluminum base
- Adjustable tool tray
- 3" industrial soft tread casters
- Industrial vinyl contoured seat with foam padding
- 250 lb. capacity

No. 2090