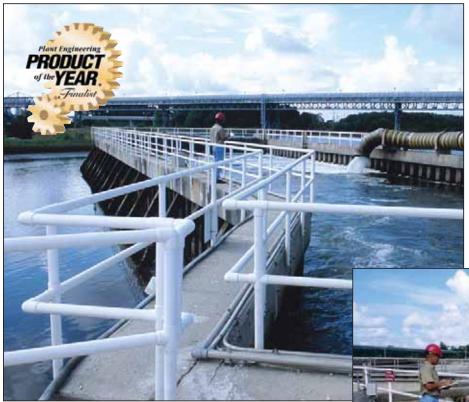

## The Best OSHA Rated Guard Rail Available — Outperforms Steel, Aluminum and Fiberglass!

- Composite of thermoplastic and fiberglass materials provides strength comparable to steel.
- Greater corrosion resistance than alternative guard rail materials.
- Lightweight, prefabricated lengths are quickly and easily assembled with simple hand tools — 1/3 the installation costs of other materials.
- Lower cost and better UV resistance than fiberglass.
- 20-year performance warranty longest available in the market.

- Virtually maintenance-free lowest cost of any material for maintenance and upkeep.
- Side-mounting and core installation options also available.

U.S. Patent No. 5,004,574; 5,405,668; 5,576,081

|                                                       | ULTRA-GUARD RAILS                                                                               |
|-------------------------------------------------------|-------------------------------------------------------------------------------------------------|
| Part# 1590: Ultra-Guard Rail, End Post Kit, yellow    | Includes (2) End Posts with Aluminum Feet and (2) 8' Rails, 43 lbs. • (2,438 mm Rails, 19.5 kg) |
| Part# 1591: Ultra-Guard Rail, Line Post Kit, yellow   | Includes (1) Line Post with Aluminum Foot and (2) 8' Rails, 33 lbs. • (2,438 mm Rails, 15 kg)   |
| Part# 1592: Ultra-Guard Rail, Corner Post Kit, yellow | Includes (1) Corner Post with Aluminum Foot and (2) 8' Rails, 33 lbs. • (2,438 mm Rails, 15 kg) |
| Part# 1696: Ultra-Guard Rail, End Post Kit, white     | Includes (2) End Posts with Aluminum Feet and (2) 8' Rails, 43 lbs. • (2,438 mm Rails, 19.5 kg) |
| Part# 1697: Ultra-Guard Rail, Line Post Kit, white    | Includes (1) Line Post with Aluminum Foot and (2) 8' Rails, 33 lbs. • (2,438 mm Rails, 15 kg)   |
| Part# 1698: Ultra-Guard Rail, Corner Post Kit, white  | Includes (1) Corner Post with Aluminum Foot and (2) 8' Rails, 33 lbs. • (2,438 mm Rails, 15 kg) |

Yellow Ultra-Guard Rail should be used for indoor applications only. White Guard Rail can be used for indoor or outdoor applications.