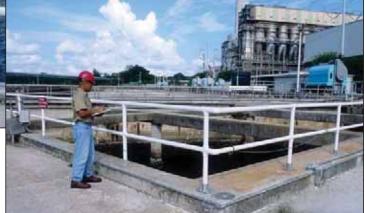

## The Best OSHA Rated Guard Rail Available — Outperforms Steel, Aluminum and Fiberglass!

- Composite of thermoplastic and fiberglass materials provides strength comparable to steel.
- Greater corrosion resistance than alternative guard rail materials.
- Lightweight, prefabricated lengths are quickly and easily assembled with simple hand tools — 1/3 the installation costs of other materials.
- Lower cost and better UV resistance than fiberglass.
- 20-year performance warranty longest available in the market.

- Virtually maintenance-free lowest cost of any material for maintenance and upkeep.
- Side-mounting and core installation options also available.

U.S. Patent No. 5,004,574; 5,405,668; 5,576,081

|                                                       | ULTRA-GUARD RAILS                                                                               |
|-------------------------------------------------------|-------------------------------------------------------------------------------------------------|
| Part# 1590: Ultra-Guard Rail, End Post Kit, yellow    | Includes (2) End Posts with Aluminum Feet and (2) 8' Rails, 43 lbs. • (2,438 mm Rails, 19.5 kg) |
| Part# 1591: Ultra-Guard Rail, Line Post Kit, yellow   | Includes (1) Line Post with Aluminum Foot and (2) 8' Rails, 33 lbs. • (2,438 mm Rails, 15 kg)   |
| Part# 1592: Ultra-Guard Rail, Corner Post Kit, yellow | Includes (1) Corner Post with Aluminum Foot and (2) 8' Rails, 33 lbs. • (2,438 mm Rails, 15 kg) |
| Part# 1696: Ultra-Guard Rail, End Post Kit, white     | Includes (2) End Posts with Aluminum Feet and (2) 8' Rails, 43 lbs. • (2,438 mm Rails, 19.5 kg) |
| Part# 1697: Ultra-Guard Rail, Line Post Kit, white    | Includes (1) Line Post with Aluminum Foot and (2) 8' Rails, 33 lbs. • (2,438 mm Rails, 15 kg)   |
| Part# 1698: Ultra-Guard Rail, Corner Post Kit, white  | Includes (1) Corner Post with Aluminum Foot and (2) 8' Rails, 33 lbs. • (2,438 mm Rails, 15 kg) |

Yellow Ultra-Guard Rail should be used for indoor applications only. White Guard Rail can be used for indoor or outdoor applications.