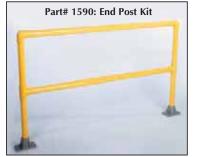

- Virtually maintenance-free lowest cost of any material for maintenance and upkeep.
- Side-mounting and core installation options also available.

U.S. Patent No. 5,004,574; 5,405,668; 5,576,081

|                                                       | ULTRA-GUARD RAILS                                                                               |
|-------------------------------------------------------|-------------------------------------------------------------------------------------------------|
| Part# 1590: Ultra-Guard Rail, End Post Kit, yellow    | Includes (2) End Posts with Aluminum Feet and (2) 8' Rails, 43 lbs. • (2,438 mm Rails, 19.5 kg) |
| Part# 1591: Ultra-Guard Rail, Line Post Kit, yellow   | Includes (1) Line Post with Aluminum Foot and (2) 8' Rails, 33 lbs. • (2,438 mm Rails, 15 kg)   |
| Part# 1592: Ultra-Guard Rail, Corner Post Kit, yellow | Includes (1) Corner Post with Aluminum Foot and (2) 8' Rails, 33 lbs. • (2,438 mm Rails, 15 kg) |
| Part# 1696: Ultra-Guard Rail, End Post Kit, white     | Includes (2) End Posts with Aluminum Feet and (2) 8' Rails, 43 lbs. • (2,438 mm Rails, 19.5 kg) |
| Part# 1697: Ultra-Guard Rail, Line Post Kit, white    | Includes (1) Line Post with Aluminum Foot and (2) 8' Rails, 33 lbs. • (2,438 mm Rails, 15 kg)   |
| Part# 1698: Ultra-Guard Rail, Corner Post Kit, white  | Includes (1) Corner Post with Aluminum Foot and (2) 8' Rails, 33 lbs. • (2,438 mm Rails, 15 kg) |