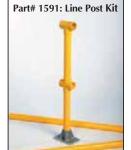

- Virtually maintenance-free lowest cost of any material for maintenance and upkeep.
- Side-mounting and core installation options also available.

U.S. Patent No. 5,004,574; 5,405,668; 5,576,081

|                                                       | ULTRA-GUARD RAILS                                                                               |
|-------------------------------------------------------|-------------------------------------------------------------------------------------------------|
| Part# 1590: Ultra-Guard Rail, End Post Kit, yellow    | Includes (2) End Posts with Aluminum Feet and (2) 8' Rails, 43 lbs. • (2,438 mm Rails, 19.5 kg) |
| Part# 1591: Ultra-Guard Rail, Line Post Kit, yellow   | Includes (1) Line Post with Aluminum Foot and (2) 8' Rails, 33 lbs. • (2,438 mm Rails, 15 kg)   |
| Part# 1592: Ultra-Guard Rail, Corner Post Kit, yellow | Includes (1) Corner Post with Aluminum Foot and (2) 8' Rails, 33 lbs. • (2,438 mm Rails, 15 kg) |
| Part# 1696: Ultra-Guard Rail, End Post Kit, white     | Includes (2) End Posts with Aluminum Feet and (2) 8' Rails, 43 lbs. • (2,438 mm Rails, 19.5 kg) |
| Part# 1697: Ultra-Guard Rail, Line Post Kit, white    | Includes (1) Line Post with Aluminum Foot and (2) 8' Rails, 33 lbs. • (2,438 mm Rails, 15 kg)   |
| Part# 1698: Ultra-Guard Rail, Corner Post Kit, white  | Includes (1) Corner Post with Aluminum Foot and (2) 8' Rails, 33 lbs. • (2,438 mm Rails, 15 kg) |