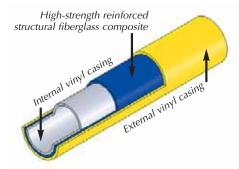

## The Best OSHA Rated Guard Rail Available — Outperforms Steel, Aluminum and Fiberglass!

- Composite of thermoplastic and fiberglass materials provides strength comparable to steel.
- Greater corrosion resistance than alternative guard rail materials.
- Lightweight, prefabricated lengths are quickly and easily assembled with simple hand tools — 1/3 the installation costs of other materials.
- Lower cost and better UV resistance than fiberglass.
- 20-year performance warranty longest available in the market.