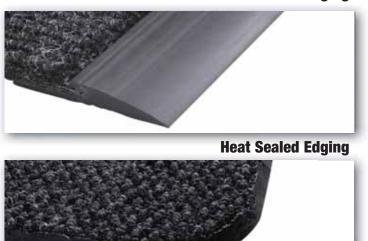

## **MASTER TRAX™**

- Sales Tip: Recommend for any oversized entrance where multiple mats are not desirable.
- Where to Specify: Entrances of Stores/Shopping Malls, Hospitals, Office Buildings.
- Crafted specifically for oversized entrances & foyers where one piece of matting is required versus multiple individual mats.
- 45 ounces per square yard of berber needlepunch
- Heat-sealed borders are standard.
- Optional beveled edge borders are available for a more gadual transition
- Beveled edge borders available in complimentary colors: Black, Gray, Burgundy, Green, Brown
- Rubber backing is textured on the underside to help minimize mat movement.
- Overall thickness of 7/16 inch-be sure to check door clearance.