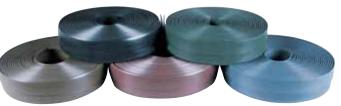

## **MASTER TRAX™**

- Sales Tip: Recommend for any oversized entrance where multiple mats are not desirable.
- Where to Specify: Entrances of Stores/Shopping Malls, Hospitals, Office Buildings.
- Crafted specifically for oversized entrances & foyers where one piece of matting is required versus multiple individual mats.
- 45 ounces per square yard of berber needlepunch
- Heat-sealed borders are standard.
- Optional beveled edge borders are available for a more gadual transition
- Beveled edge borders available in complimentary colors: Black, Gray, Burgundy, Green, Brown
- Rubber backing is textured on the underside to help minimize mat movement.
- Overall thickness of 7/16 inch-be sure to check door clearance.