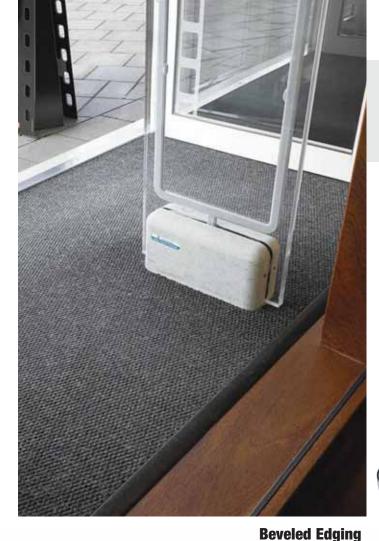

## **MASTER TRAX™**

- Sales Tip: Recommend for any oversized entrance where multiple mats are not desirable.
- Where to Specify: Entrances of Stores/Shopping Malls, Hospitals, Office Buildings.
- Crafted specifically for oversized entrances & foyers where one piece of matting is required versus multiple individual mats.
- 45 ounces per square yard of berber needlepunch
- Heat-sealed borders are standard.
- Optional beveled edge borders are available for a more gadual transition
- Beveled edge borders available in complimentary colors: Black, Gray, Burgundy, Green, Brown
- Rubber backing is textured on the underside to help minimize mat movement.
- Overall thickness of 7/16 inch-be sure to check door clearance.