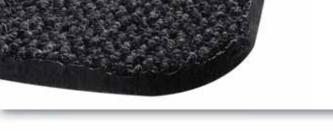

## **MASTER TRAX™**

- Sales Tip: Recommend for any oversized entrance where multiple mats are not desirable.
- Where to Specify: Entrances of Stores/Shopping Malls, Hospitals, Office Buildings.
- Crafted specifically for oversized entrances & foyers where one piece of matting is required versus multiple individual mats.
- 45 ounces per square yard of berber needlepunch
- Heat-sealed borders are standard.
- Optional beveled edge borders are available for a more gadual transition
- Beveled edge borders available in complimentary colors: Black, Gray, Burgundy, Green, Brown
- Rubber backing is textured on the underside to help minimize mat movement.
- Overall thickness of 7/16 inch-be sure to check door clearance.