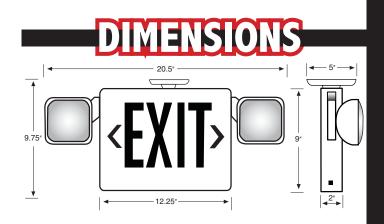

Combination LED energy saving exit sign and emergency lighting unit in a smaller, more compact design.

Heads rotate from sides to top for maximum field functionality.