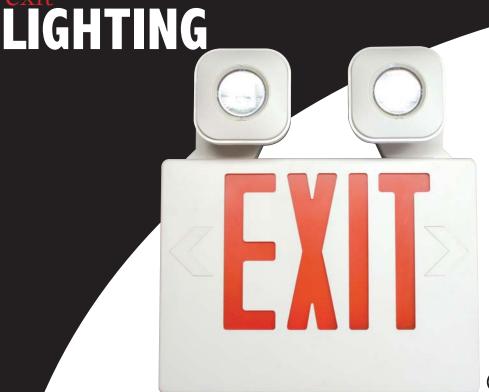

Combination LED energy saving exit sign and emergency lighting unit in a smaller, more compact design.

Heads rotate from sides to top for maximum field functionality.