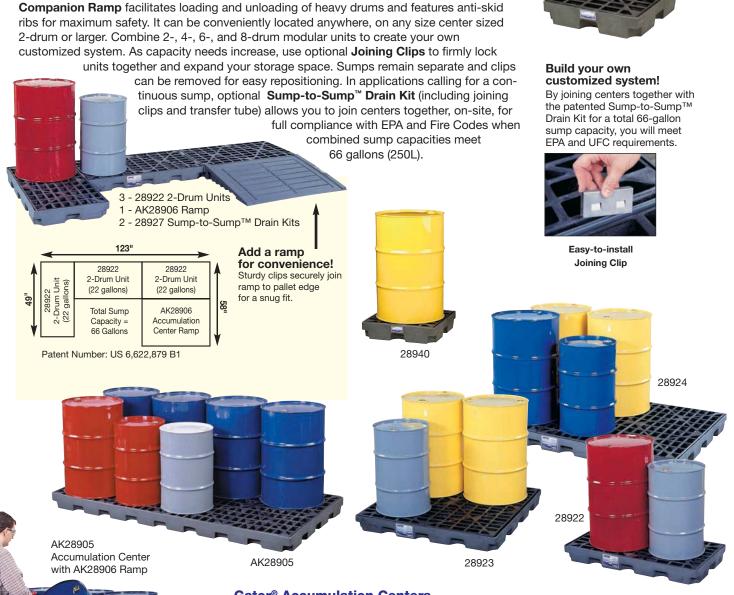

## Customize and protect workstations.

Environmente Low-profile Gator® Accumulation Centers are the economical solution to spill concerns during drum filling and dispensing operations. They are ideal for chemical or battery storage needs. "Gator-Tuff" seamless construction in 100% polyethylene eliminates leaks and is nearly impervious to chemicals including acids and corrosives. Sturdy, self-locating grates eliminate the chance of ride-up and remove for easy cleaning.

**Gator® Accumulation Centers** 

|   | Product                                  | Sump Cap.       | Load Bearing       | Outside Dim.                                      |            |           |
|---|------------------------------------------|-----------------|--------------------|---------------------------------------------------|------------|-----------|
|   | Description                              | Gallons         | Capacity Lbs (kgs) | <b>W x D x H</b> (mm)                             | Compliance | Model No. |
| 3 | 1 drum unit                              | 12.5/47L        | 1200 (544)         | 25" x 25" x 5 <sup>1</sup> /2"(635 x 635 x 140)   | -          | 28940     |
|   | 2 drum unit                              | 22/83L          | 2400 (1089)        | 49" x 25" x 5 <sup>1</sup> /2"(1245 x 635 x 140)  | -          | 28922     |
|   | 4 drum unit                              | 43/163L         | 6000 (2722)        | 49" x 49" x 5 <sup>1</sup> /2"(1245 x 1245 x 140) | -          | 28923     |
|   | 6 drum unit                              | 64/242L         | 7000 (3175)        | 73" x 49" x 5 <sup>1</sup> /2"(1854 x 1245 x 140) | EPA        | 28924     |
|   | 8 drum unit                              | 85/322L         | 8000 (3629)        | 97" x 49" x 5 <sup>1</sup> /2"(2464 x 1245 x 140) | EPA        | AK28905   |
|   | Ramp for size                            | s 2 drum and la | arger 1000 (454)   | 48" x 33" x 6 <sup>1</sup> /4"(1219 x 838 x 159)  | EPA,U      | AK28906   |
|   | Joining clips, one pair, stainless steel |                 |                    | 4" x 2"(102 x 51)                                 | -          | 28926     |
|   |                                          |                 |                    | One pair stainless steel joining clips,           |            |           |
|   | Sump-to-Sump <sup>™</sup> Drain Kit      |                 | one pa             | one pair rubber grommets, one PTFE transfer tube  |            | 28927     |