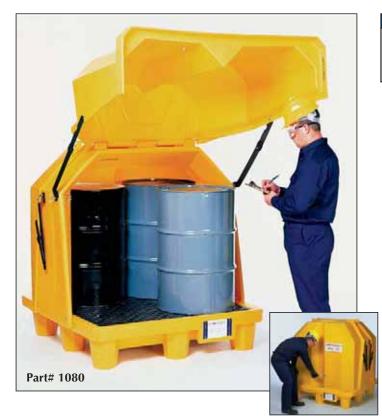

## **Outdoor Secondary Containment Storage** Systems Keep The Elements Out While Providing Convenient Access To Drums

Ultra-Hard Tops are available in 2 and 4-drum models. The all-polyethylene units feature a lockable, weather-proof design, allowing secure outdoor storage of hazardous materials and wastes.

- Hinged covers are easily opened by one person perfect for satellite waste collection.
- Drums and collection sump remain clean and dry free of rain water, debris and other contaminants.
- Drums are positioned on a deck above the sump area, elevated from any spilled or leaked materials.
- UV inhibitor in polyethylene resin resists degrading effects of sunlight, adding years to outdoor service life.
- Applications include storage of virgin chemicals, drum dispensing, hazardous waste collection and storage of spill response materials.
- Meets SPCC, EPA Container Storage Regulation 40 CFR 264.175 and UFC Spill Containment Regulations.

## Ultra Hard Top P4°

- Rugged steel lift brackets allow covers to be temporarily fixed in their open position makes decanting of wastes safe and efficient.
- Deck grates are removable for easy cleaning of sump area.
- All 4 drums can be easily accessed with unique "gull wing" cover design.
- Meets SPCC, EPA Container Storage Regulation 40 CFR 264.175 and **UFC Spill Containment Regulations.**

| ULTRA-HARD TOP P4                                                |                                          |
|------------------------------------------------------------------|------------------------------------------|
| Part# 1080: no drain                                             | Part# 1081: with drain                   |
| Dimensions: 57" x 54" x 64 1/2" (1,448 mm x 1,372 mm x 1,638 mm) | Weight: 226 lbs. (102.5 kg)              |
| Uniformly Distributed Load: 6,000 lbs. (2,722 kg)                | Containment Capacity: 66 gallons (250 L) |
| Option: Polyethylene Loading Ramp — Part# 0678                   |                                          |