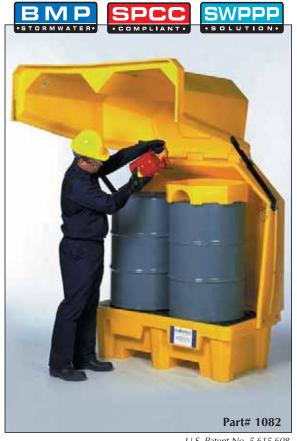

## **Outdoor Secondary Containment Storage** Systems Keep The Elements Out While Providing Convenient Access To Drums

Ultra-Hard Tops are available in 2 and 4-drum models. The all-polyethylene units feature a lockable, weather-proof design, allowing secure outdoor storage of hazardous materials and wastes.

- Hinged covers are easily opened by one person perfect for satellite waste collection.
- Drums and collection sump remain clean and dry free of rain water, debris and other contaminants.
- Drums are positioned on a deck above the sump area, elevated from any spilled or leaked materials.
- UV inhibitor in polyethylene resin resists degrading effects of sunlight, adding years to outdoor service life.
- Applications include storage of virgin chemicals, drum dispensing, hazardous waste collection and storage of spill response materials.
- Meets SPCC, EPA Container Storage Regulation 40 CFR 264.175 and UFC Spill Containment Regulations.

| ULTRA-HARD TOP P2                                                  |                                          |
|--------------------------------------------------------------------|------------------------------------------|
| Part# 1082: no drain                                               | Part# 1083: with drain                   |
| Dimensions: 57" x 30 1/2" x 63 1/2" (1,448 mm x 775 mm x 1,613 mm) | Weight: 173 lbs. (78.5 kg)               |
| Uniformly Distributed Load: 3,000 lbs. (1,361 kg)                  | Containment Capacity: 66 gallons (250 L) |

U.S. Patent No. 5,615,608