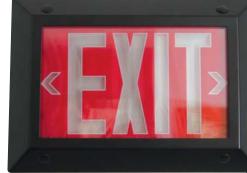

## FREE energy for 10-20 years!

Self-luminous exit signs are the most reliable exit signs offered today. They require no external energy source, no electrical wiring or batteries and are always ready to provide an effective, maintenance-free exit marking system.

Your first cost is your last cost!

Vandal-proof institutional frame also available!

No electricity, no batteries

IGHTING

**Weather-proof** 

**Damp location listed** 

Universal top or side mounting bracket included

No maintenance

Easy installation, no wires

Letter-shaped light tubes give the best light in the industry

Black

**Brushed Aluminum** 

**Concealed mounting** 

Suitable for floor proximity mounting