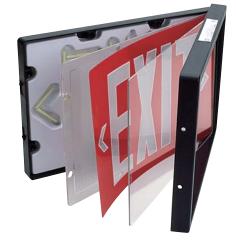

Tritium self-luminous

## FREE energy for 10-20 years!

Self-luminous exit signs are the most reliable exit signs offered today. They require no external energy source, no electrical wiring or batteries and are always ready to provide an effective, maintenance-free exit marking system.

No maintenance

Easy installation, no wires

Letter-shaped light tubes give the best light in the industry

Black

**Brushed Aluminum** 

**Concealed mounting** 

Suitable for floor proximity mounting