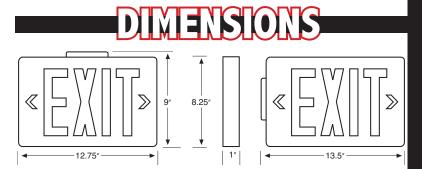

Your first cost is your last cost!

Vandal-proof institutional frame also available!

No electricity, no batteries

IGHTING

**Weather-proof** 

**Damp location listed** 

Universal top or side mounting bracket included

No maintenance

Easy installation, no wires

Letter-shaped light tubes give the best light in the industry

Black

**Brushed Aluminum** 

**Concealed mounting** 

Suitable for floor proximity mounting