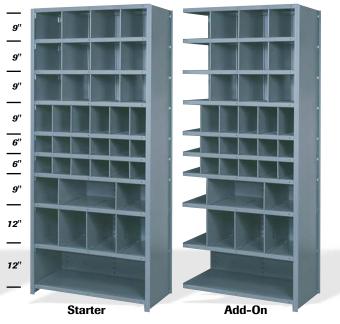

#### **38-Compartment Bin Shelf Unit**

| WxDxH           | Traditional Shelves |        | <b>Heavy Duty Shelves</b> |        |
|-----------------|---------------------|--------|---------------------------|--------|
|                 | Starter             | Add-On | Starter                   | Add-On |
| 36" x 12" x 84" | 8120S               | 8120   | 8120SH                    | 8120H  |
| 36" x 18" x 84" | 8121S               | 8121   | 8121SH                    | 8121H  |
| 36" x 24" x 84" | 8122S               | 8122   | 8122SH                    | 8122H  |