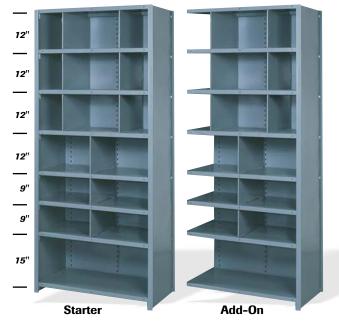

## **16-Compartment Bin Shelf Unit**

| WxDxH                              | <b>Traditional Shelves</b> |        | <b>Heavy Duty Shelves</b> |        |
|------------------------------------|----------------------------|--------|---------------------------|--------|
|                                    | Starter                    | Add-On | Starter                   | Add-On |
| 36" x 12" x 84"                    | 8060S                      | 8060   | 8060SH                    | 8060H  |
| 36" x 18" x 84"<br>36" x 24" x 84" | 8061S                      | 8061   | 8061SH                    | 8061H  |
| 36" x 24" x 84"                    | 8062S                      | 8062   | 8062SH                    | 8062H  |