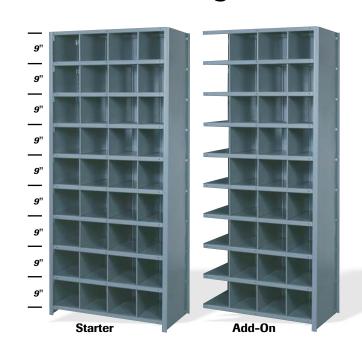

### **36-Compartment Bin Shelf Unit**

| WxDxH           | <b>Traditional Shelves</b> |        | <b>Heavy Duty Shelves</b> |        |
|-----------------|----------------------------|--------|---------------------------|--------|
|                 | Starter                    | Add-On | Starter                   | Add-On |
| 36" x 12" x 84" | 8100S                      | 8100   | 8100SH                    | 8100H  |
| 36" x 18" x 84" | 8101S                      | 8101   | 8101SH                    | 8101H  |
| 36" x 24" x 84" | 8102S                      | 8102   | 8102SH                    | 8102H  |