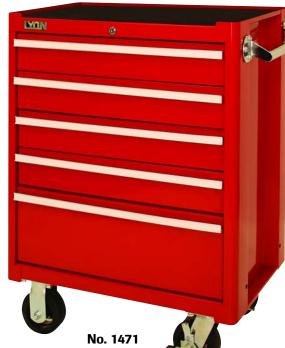

## **5 Drawer Mechanic's Roller Cabinet**

Drop-down lid cover with center lock

order both units pictured.

### · Ball bearing drawer slides.

- · Heavy duty side handle.
- Extra strength rolled drawer edges.
- 5" x 2" heavy duty casters two swivel locks and two fixed.
- Rubber mat on top surface.
- Protective drawer liner in every drawer.
- · Center lock for security.
- · Anodized aluminum drawer pulls.
- Superior red powder coat finish.

#### **5 Drawer**

#### Mechanic's Roller Cabinet (No. 1471)

| Description            | Width                 | Depth  | Height                |
|------------------------|-----------------------|--------|-----------------------|
|                        |                       |        |                       |
| Overall (with casters) | 27 1/8"               | 18"    | 34 <sup>13</sup> /16" |
| 4 Drawers              | 23 <sup>13</sup> /16" | 161/8" | 4"                    |
| 1 Drawer               | 2313/16"              | 161/8" | 81/8"                 |