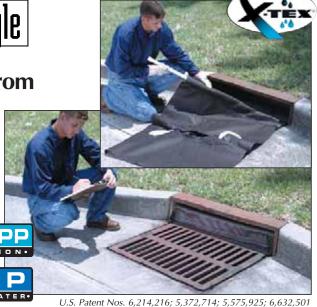

## Ultra Drain Guard, Curb-Insert Style

Stop Oil, Sediment And Other Debris From **Entering Curb Inlets And Catch Basins** 

- For use with combination catch basins with a street grate and curb opening.
- Heavy-duty tension rod secures Drain Guard inside curb inlet — stopping sediment and other contaminants from entering curb portion of storm drain.
- Fits grate sizes up to 40" x 40" and curb inlets up to 60" wide.
- Helps comply with NPDES, 40 CFR 122.26 (1999) and TMDL requirements.

| ULTRA-DRAIN GUARD, CURB-INSERT STYLE |                                                                               |            |                                                                                |  |
|--------------------------------------|-------------------------------------------------------------------------------|------------|--------------------------------------------------------------------------------|--|
| Part# 9230                           | Oil & Sediment Model, for curb inlets from 24"- 42" (610 mm x 1,067 mm)       | Part# 9231 | Oil & Sediment Model, for curb inlets from 42"-60" (1,067 mm x 1,524 mm)       |  |
| Part# 9239                           | Oil & Sediment Plus Model, for curb inlets from 24" – 42" (610 mm x 1,067 mm) | Part# 9240 | Oil & Sediment Plus Model, for curb inlets from 42"- 60" (1,067 mm x 1,524 mm) |  |
| Custom sizes available.              |                                                                               |            |                                                                                |  |