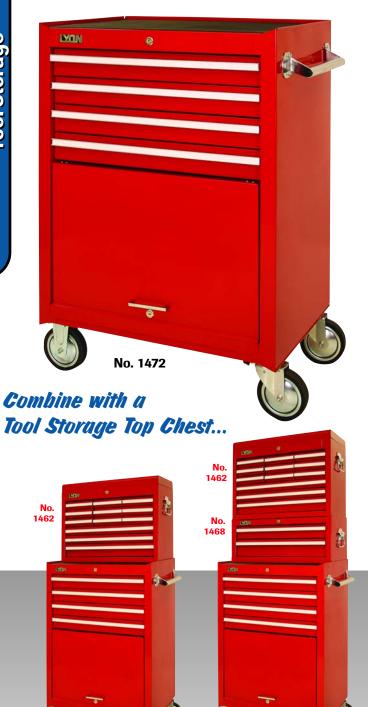

## 4 Drawer Mechanic's Roller Cabinet with Storage Compartment

Tool Storage

No. 1482\* Includes Top Chest and Roller Cabinet. Use this one catalog number to order both units pictured. No. 1483\* Includes Top Chest Intermediate Chest and Roller Cabinet. Use this one catalog number to order the three units pictured. No. 1491\* Includes Top Chest and Roller Cabinet. Use this one catalog number to order both units pictured.

No. 1488\* Includes Top Chest and Roller Cabinet. Use this one catalog number to order both units pictured.

- Ball bearing drawer slides.
- Heavy duty side handle.
- Extra strength rolled drawer edges.
- 5" x 1" heavy duty casters two swivel locks and two fixed.
- Rubber mat on top surface.
- Protective drawer liner in every drawer.
- Center lock for security; separate lock for storage compartment.
- Anodized aluminum drawer pulls.
- Superior red powder coat finish.

## 4 Drawer Mechanic's Roller Cabinet with Storage Compartment (No. 1472)

| Description            | Width                 | Depth | Height |
|------------------------|-----------------------|-------|--------|
|                        |                       |       |        |
| Overall (with casters) | 2613/16"              | 18"   | 39 ¾"  |
| 4 Drawers              | 22 <sup>13</sup> /16" | 16%"  | 21/8"  |
| 1 Compartment          | 23¾"                  | 16%"  | 16%"   |

\*See page 153 for dimensional information on the top and intermediate chests pictured here.

No