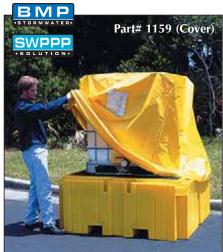

Optional Pull Over Cover keeps rainwater out of sump and helps comply with Stormwater Management Regulations.

Five inner polyethylene columns support uniformly distributed loads of up to 8,500 lbs. All components are easily removed for cleaning.