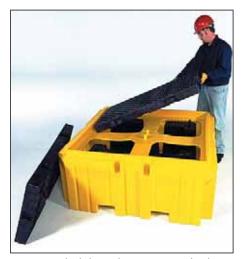

Optional Pull Over Cover keeps rainwater out of sump and helps comply with Stormwater Management Regulations.

Five inner polyethylene columns support uniformly distributed loads of up to 8,500 lbs. All components are easily removed for cleaning.