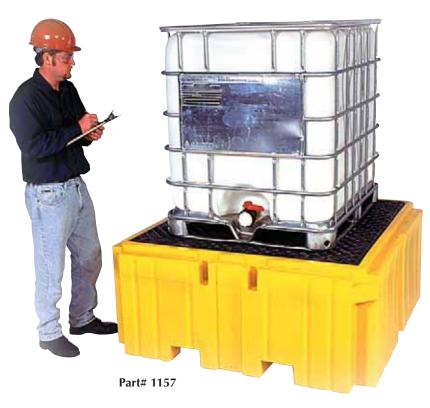

## Ultra BBC Spill Pallet Plus®

## **Economical And Portable Containment For IBCs**

- Low profile, 28" overall height allows safe and convenient IBC tank handling and dispensing.
- All polyethylene construction offers excellent chemical resistance and will not rust or corrode.
- Forkliftable allows convenient positioning to desired locations.
- Low-cost design with value-added features and benefits.
- Large 52" x 52" deck allows safe and convenient placement of IBC tanks.
- Small footprint 62" x 62" unit requires minimal floor space.
- Available with optional Bucket Shelf (Part# 1160)
  catches leaks or spills during dispensing.
- 360-gallon sump capacity meets SPCC and EPA Container Storage Regulations.

Spills from dispensing that exceed 3 gallons are channeled into the 360-gallon sump through a bulkhead fitting.

| ULTRA-IBC SPILL PALLET PLUS                                   |                                                                                   |                                                                   |
|---------------------------------------------------------------|-----------------------------------------------------------------------------------|-------------------------------------------------------------------|
| Ultra-IBC Spill Pallet Plus                                   |                                                                                   | Ultra-Bucket Shelf                                                |
| Part# 1157: no drain • Part# 1158: with drain                 | Containment Capacity: 360 gallons (1363 L)                                        | Part# 1160                                                        |
| Dimensions: 62" x 62" x 28"<br>(1,575 mm x 1,575 mm x 711 mm) | Uniformly Distributed Load: 8,500 lbs.<br>(3,856 kg)                              | Dimensions: 19 1/2" x 16" x 14 1/2"<br>(495 mm x 406 mm x 368 mm) |
| Weight: 280 lbs. (127 kg)                                     | Meets EPA Container Storage Regulation 40 CFR 264.175, 264.177(c) and 265.177(c). | Weight: 10 lbs. (5 kg)                                            |