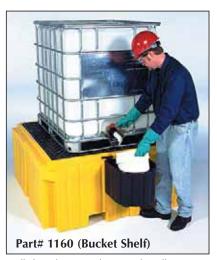

## **Economical And Portable Containment For IBCs**

- Low profile, 28" overall height allows safe and convenient IBC tank handling and dispensing.
- All polyethylene construction offers excellent chemical resistance and will not rust or corrode.
- Forkliftable allows convenient positioning to desired locations.
- Low-cost design with value-added features and benefits.
- Large 52" x 52" deck allows safe and convenient placement of IBC tanks.
- Small footprint 62" x 62" unit requires minimal floor space.
- Available with optional Bucket Shelf (Part# 1160)
  catches leaks or spills during dispensing.
- 360-gallon sump capacity meets SPCC and EPA Container Storage Regulations.

Spills from dispensing that exceed 3 gallons are channeled into the 360-gallon sump through a bulkhead fitting.

| ULTRA-IBC SPILL PALLET PLUS                                   |                                                                                   |                                                                   |
|---------------------------------------------------------------|-----------------------------------------------------------------------------------|-------------------------------------------------------------------|
| Ultra-IBC Spill Pallet Plus                                   |                                                                                   | Ultra-Bucket Shelf                                                |
| Part# 1157: no drain • Part# 1158: with drain                 | Containment Capacity: 360 gallons (1363 L)                                        | Part# 1160                                                        |
| Dimensions: 62" x 62" x 28"<br>(1,575 mm x 1,575 mm x 711 mm) | Uniformly Distributed Load: 8,500 lbs.<br>(3,856 kg)                              | Dimensions: 19 1/2" x 16" x 14 1/2"<br>(495 mm x 406 mm x 368 mm) |
| Weight: 280 lbs. (127 kg)                                     | Meets EPA Container Storage Regulation 40 CFR 264.175, 264.177(c) and 265.177(c). | Weight: 10 lbs. (5 kg)                                            |