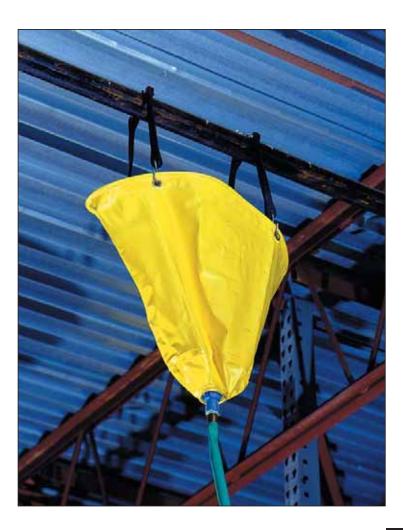

## Ultra Pipe Drip Diverter®

## **Channel Pipe Leaks Away From Plant Personnel And Machinery**

- Keep fluid leaks off the floor eliminate slip hazards and chemical exposure.
- Large 18" diameter opening captures overhead leaks, big and small.
- Bottom fitting connects to a standard garden hose (optional), allows fluids to be collected in a drum or tank.
- Rugged, coated vinyl construction ships complete with bungee cords and hooks for quick installation.

| ULTRA-PIPE DRIP DIVERTER                               |  |
|--------------------------------------------------------|--|
| Part# 1780                                             |  |
| Dimensions: 18" dia. x 18" H (46 mm dia. x 46 mm H)    |  |
| Weight: 2 lbs. (1 kg)                                  |  |
| Materials: 18 oz. coated vinyl                         |  |
| Capacity: 7 gallons (26 L)                             |  |
| Option: Drainage Hose (Part# 1782), 25' L (7,620 mm L) |  |