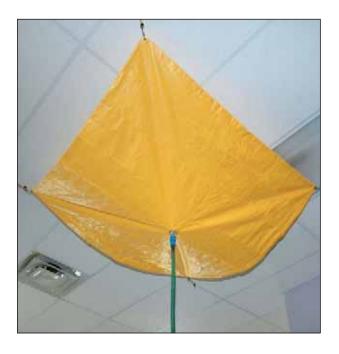

## Ultra SCR oof Drip Diverter®

## Catch Roof Leaks And Divert Them Away From Equipment, Inventory And Personnel

- Large, vinyl-coated fabric catches roof leaks and channels them to standard hose hook-up. (Hose available — Part# 1782, see below.)
- Hose can then be directed to proper drainage point.
- Heavy-duty grommets in each corner make installation quick and easy.

| ULTRA-ROOF DRIP DIVERTER                               |                                 |                 |
|--------------------------------------------------------|---------------------------------|-----------------|
| Part#                                                  | Dimensions                      | Weight          |
| 1785                                                   | 5' x 5' (1,524 mm x 1,524 mm)   | 2 lbs. (1 kg)   |
| 1786                                                   | 7' x 7' (2,134 mm x 2,134 mm)   | 4 lbs. (2 kg)   |
| 1787                                                   | 10' x 10' (3,048 mm x 3,048 mm) | 8 lbs. (3.5 kg) |
| 1788                                                   | 12' x 12' (3,658 mm x 3,658 mm) | 15 lbs. (7 kg)  |
| 1789                                                   | 15' x 15' (4,572 mmx 4,572 mm)  | 22 lbs. (10 kg) |
| 1790                                                   | 20' x 20' (6,096 mm x 6,096 mm) | 36 lbs. (16 kg) |
| Option: Drainage Hose (Part# 1782), 25' L (7,620 mm L) |                                 |                 |