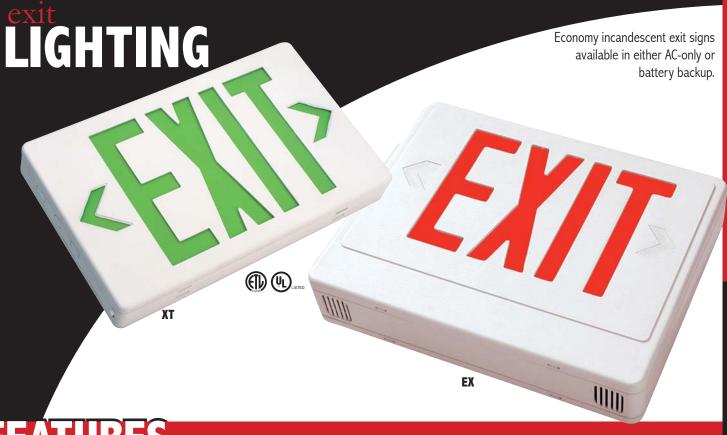

## **FEATURES**

**AC-only or self-powered models** 

Universal 120/277 VAC operation on EX model

Universal canopy included

130 Volt longlife exit sign lamps

Universal K/O chevrons

## EX

Sealed lead acid battery

Operates on 2x5.4W lamps in emergency mode