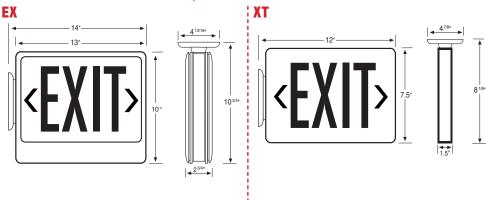

## **FEATURES**

**AC-only or self-powered models** 

Universal 120/277 VAC operation on EX model

Universal canopy included

130 Volt longlife exit sign lamps

Universal K/O chevrons

## EX

Sealed lead acid battery

Operates on 2x5.4W lamps in emergency mode

## **DIMENSIONS**



## **Ordering Information**

| Series | Canopy                                         | Number<br>of faces                            | Letter<br>Color                                       | Housing<br>Color                   | Models available<br>for Quick Ship program |
|--------|------------------------------------------------|-----------------------------------------------|-------------------------------------------------------|------------------------------------|--------------------------------------------|
| хт     | <b>U-</b> (Universal mounting canopy included) | 1-Single Face<br>2-Double Face<br>(Universal) | R-Red<br>G-Green<br>RG-Red & Green<br>lenses included | <b>W-</b> White<br><b>B-</b> Black | XTU2RGW                                    |
| EX     | <b>U-</b> (Universal