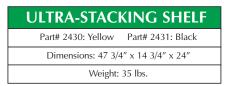

| Containment Capacity: 66 gallons (250 L)                            |
| Includes:<br>Spill Pallet and Drum Rack P1                                                                      | Includes:<br>Spill Pallet and Drum Rack P2                          | Includes:<br>Spill Pallet and (2) Drum Rack P2s                     |
| Options: Dispensing Shelf Part# 2390, Drum Rack P1 Part# 9030, Drum Rack P2 Part# 2389, Locator Pins Part# 2391 |                                                                     |                                                                     |











- Fits on any spill pallet or spill deck.
- Stacks up to 3 high.
- Saves floor space.
- Contoured top surface channels spills or leaks into the sump below.
- Lightweight, all polyethylene construction.