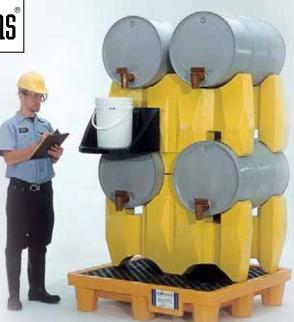

Ultra-Drum Rack P4 System, shown with dispensing shelf, Part #2390.

U.S. Patent No. 5,615,608

Part# 2380

| ULTRA-DRUM RACK CONTAINMENT SYSTEMS                                                                             |                                                                     |                                                                     |
|-----------------------------------------------------------------------------------------------------------------|---------------------------------------------------------------------|---------------------------------------------------------------------|
| 1-Drum System                                                                                                   | 2-Drum System                                                       | 4-Drum System                                                       |
| Part# 2386: no drain<br>Part# 2387: w/drain                                                                     | Part# 2383: no drain<br>Part# 2384: w/drain                         | Part# 2380: no drain<br>Part# 2381: w/drain                         |
| Dimensions: 52" x 29" x 49 1/2"<br>(1,321 mm x 737 mm x 1,257 mm)                                               | Dimensions: 53" x 53" x 44 3/4"<br>(1,347 mm x 1,347 mm x 1,137 mm) | Dimensions: 53" x 53" x 77 3/4"<br>(1,347 mm x 1,347 mm x 1,975 mm) |
| Weight: 93 lbs. (42.5 kg)                                                                                       | Weight: 137 lbs. (62.5 kg)                                          | Weight: 189 lbs. (90 kg)                                            |
| Load Capacity: 750 lbs. (341 kg)                                                                                | Load Capacity: 1,500 lbs. (682 kg)                                  | Load Capacity: 3,000 lbs. (1,361 kg)                                |
| Containment Capacity: 66 gallons (250 L)                                                                        | Containment Capacity: 66 gallons (250 L)                            | Containment Capacity: 66 gallons (250 L)                            |
| Includes:<br>Spill Pallet and Drum Rack P1                                                                      | Includes:<br>Spill Pallet and Drum Rack P2                          | Includes:<br>Spill Pallet and (2) Drum Rack P2s                     |
| Options: Dispensing Shelf Part# 2390, Drum Rack P1 Part# 9030, Drum Rack P2 Part# 2389, Locator Pins Part# 2391 |                                                                     |                                                                     |