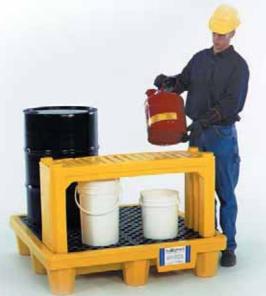

- Fits on any spill pallet or spill deck.
- Stacks up to 3 high.
- Saves floor space.
- Contoured top surface channels spills or leaks into the sump below.
- Lightweight, all polyethylene construction.