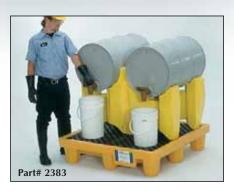

Ultra-Drum Rack P4 System, shown with dispensing shelf, Part #2390.

U.S. Patent No. 5,615,608

Part# 2380

| ULTRA-DRUM RACK CONTAINMENT SYSTEMS                                                                             |                                                                     |                                                                     |
|-----------------------------------------------------------------------------------------------------------------|---------------------------------------------------------------------|---------------------------------------------------------------------|
| 1-Drum System                                                                                                   | 2-Drum System                                                       | 4-Drum System                                                       |
| Part# 2386: no drain<br>Part# 2387: w/drain                                                                     | Part# 2383: no drain<br>Part# 2384: w/drain                         | Part# 2380: no drain<br>Part# 2381: w/drain                         |
| Dimensions: 52" x 29" x 49 1/2"<br>(1,321 mm x 737 mm x 1,257 mm)                                               | Dimensions: 53" x 53" x 44 3/4"<br>(1,347 mm x 1,347 mm x 1,137 mm) | Dimensions: 53" x 53" x 77 3/4"<br>(1,347 mm x 1,347 mm x 1,975 mm) |
| Weight: 93 lbs. (42.5 kg)                                                                                       | Weight: 137 lbs. (62.5 kg)                                          | Weight: 189 lbs. (90 kg)                                            |
| Load Capacity: 750 lbs. (341 kg)                                                                                | Load Capacity: 1,500 lbs. (682 kg)                                  | Load Capacity: 3,000 lbs. (1,361 kg)                                |
| Containment Capacity: 66 gallons (250 L)                                                                        | Containment Capacity: 66 gallons (250 L)                            | Containment Capacity: 66 gallons (250 L)                            |
| Includes:<br>Spill Pallet and Drum Rack P1                                                                      | Includes:<br>Spill Pallet and Drum Rack P2                          | Includes:<br>Spill Pallet and (2) Drum Rack P2s                     |
| Options: Dispensing Shelf Part# 2390, Drum Rack P1 Part# 9030, Drum Rack P2 Part# 2389, Locator Pins Part# 2391 |                                                                     |                                                                     |