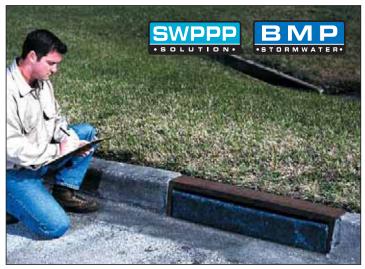

## Ultra Curb Guard Insert Style

Patent No. 6,811,708

| ULTRA-CURB GUARD, INSERT-STYLE |                                |                                         |  |  |
|--------------------------------|--------------------------------|-----------------------------------------|--|--|
| Part# 9760                     | Ultra-Curb Guard, Insert-Style | Fits 22"-35" (559 mm x 889 mm) inlets   |  |  |
| Part# 9761                     | Ultra-Curb Guard, Insert-Style | Fits 36"-60" (915 mm x 1,524 mm) inlets |  |  |