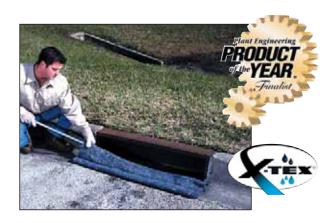

## **Keep Oil, Sediment, Floatables And Other Contaminants Out** Of Curb Inlets

- For use in drains with curb inlets only.
- Two heavy-duty tension rods keep unit secured inside inlet for a clean, flush-mounted installation.
- Filtering material is quickly and easily replaced.
- Helps comply with NPDES, 40 CFR 122.26 (1999) and **TMDL** requirements.