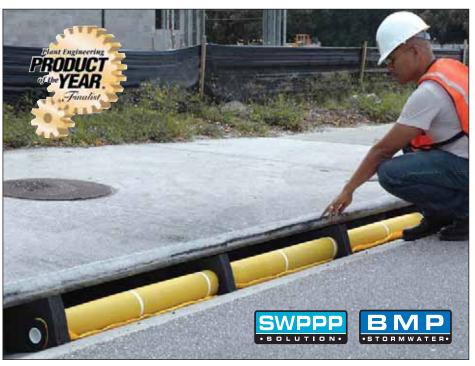

## IltrassCurb Guard Plus Protect Curb Inlets From Sediment-Laden Stormwater Runoff

Modular design allows units to be connected to make any length desired (3 units shown).

- Quick and easy installation.
- Modular design build to any length.
- Units can be quickly and easily connected to form longer lengths.
- Wedge-shaped, heavy-duty foam secures unit in curb inlet.
- Woven, polypropylene material provides high flow rate — will not cause ponding or flooding.
- Helps comply with NPDES, 40 CFR 122.26 (1999) and TMDL requirements.

U.S. Patent Pending

| ULTRA-CURB GUARD PLUS |                                                 |  |
|-----------------------|-------------------------------------------------|--|
| Part# 9248            | Dimensions: 4" dia. x 36" L (102 mm x 915 mm)   |  |
| Part# 9251            | Dimensions: 4" dia. x 48" L (102 mm x 1,220 mm) |  |