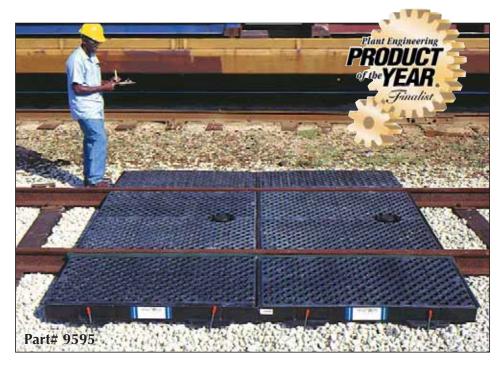

## Capture Hazardous Spills From Railroad Tanker Cars and Locomotives

Ultra-TrackPans have been designed to provide spill containment at industrial rail sidings, locomotive maintenance and fueling facilities. Available in virtually any length, Ultra-TrackPans may be used to collect small spills and leaks OR to capture and channel off significant spills caused by defective equipment or a major overflow.

- Prevent Costly Cleanup and Regulatory Fines.
- Slip-Resistant Design Entire top surface is safe to walk on, even when wet or oily.
- All Polyethylene Construction Rugged TrackPans withstand harsh chemicals and are designed to function in temperatures ranging from -40° F to +140° F.
- Sealed System Polyethylene gaskets keep spills from falling between the rails and Pans.
- Trucks and other vehicles can drive over TrackPans with grates in place.\*
- Economical, easy to install.

## Easy to Install, Modular Design

Center and Side Pans are 53.5" long; containment areas can be easily assembled to any length desired.

Large, 3"-diameter flow-through channels allow spills to quickly travel from one Pan to the next. Channels are located at the low point in each Center and Side TrackPan.