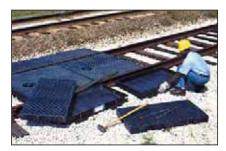

## Easy to Install, Modular Design

Center and Side Pans are 53.5" long; containment areas can be easily assembled to any length desired.

Large, 3"-diameter flow-through channels allow spills to quickly travel from one Pan to the next. Channels are located at the low point in each Center and Side TrackPan.