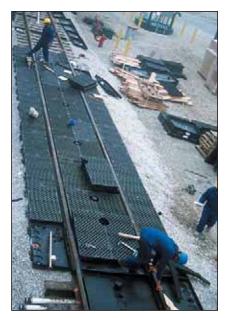

## Easy to Install, Modular Design

Center and Side Pans are 53.5" long; containment areas can be easily assembled to any length desired.

Large, 3"-diameter flow-through channels allow spills to quickly travel from one Pan to the next. Channels are located at the low point in each Center and Side TrackPan.

**NOTE: Ultra TrackPans can also** be ordered as complete systems: Popular 9-foot, 40-foot and 60-foot systems are available.