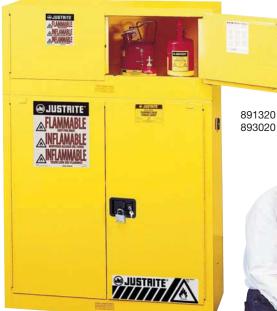

## Expand storage and safely segregate liquids.

**Justrite's Piggyback Cabinets** provide additional safe storage for flammables without taking up valuable floor space. Designed to mount on top of Justrite's standard 30- and 45-gallon (114 and 170L) manual or self-close cabinets, they can also be used singly as a benchtop cabinet or stacked to provide additional storage. Piggyback cabinets also lend themselves to wall mounting with the purchase of a wall hanger assembly.

## Piggyback Sure-Grip® EX Safety Cabinets

| N | ew I | tems |
|---|------|------|
|---|------|------|

| Capacity    | No. of<br>Doors | Type of<br>Doors | Dimensions<br>H X W X D (mm)       | No. of<br>Shelves | Approv./Lstg.<br>Regulation* | Ship Wt.<br>Lbs./Kgs. | Yellow<br>Model No. | Red<br>Model No. | Gray<br>Model No. | White<br>Model No. |
|-------------|-----------------|------------------|------------------------------------|-------------------|------------------------------|-----------------------|---------------------|------------------|-------------------|--------------------|
| 12 Gal./45L | 2               | Manual           | 18" x 43" x 18" (457 x 1092 x 457) | _                 | FM,N,O                       | 129/59                | 891300              | 891301           | 891303            | 891305             |
| 12 Gal./45L | 2               | Self-close       | 18" x 43" x 18" (457 x 1092 x 457) | _                 | FM,N,O,U                     | 131/59                | 891320              | 891321           | 891323            | 891325             |
| 17 Gal./64L | 2               | Manual           | 24" x 43" x 18" (610 x 1092 x 457) | 1                 | FM,N,O                       | 148/67                | 891700              | 891701           | 891703            | 891705             |
| 17 Gal./64L | 2               | Self-close       | 24" x 43" x 18" (610 x 1092 x 457) | 1                 | FM,N,O,U                     | 150/68                | 891720              | 891721           | 891723            | 891725             |