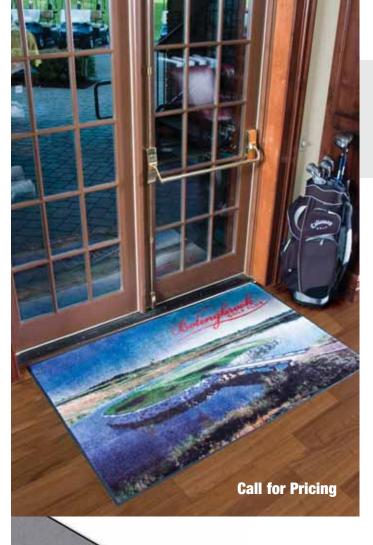

## BRILLIANTSTEPTM IMAGE MATTING

- Sales Tip: Truly multi-functional entrance mat that stops dirt and debris while improving aesthetic appeal and promoting business, product, or message.
- Where to Specify: Prominent entrances of light to heavy traffic where a long-lasting image is critical Retail, restaurants, hotels, corporate, schools, etc...
- Patented dye-injection process offers photo-realistic quality equivalent to 400 dpi resolution
- Color palette of 189 base colors with blending and shading to achieve over 700 shades of color
- Variety of background designs and borders to enhance your logo and camouflage dirt and stains
- Anti-slip backing to minimize mat movement
- 24 ozs of cut-pile nylon provides increased moisture retention