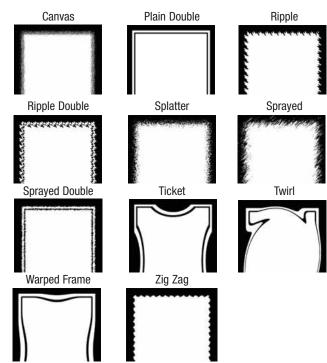

th Gauge 400 dpi

## BRILLIANTSTEPTM IMAGE MATTING

- Sales Tip: Truly multi-functional entrance mat that stops dirt and debris while improving aesthetic appeal and promoting business, product, or message.
- Where to Specify: Prominent entrances of light to heavy traffic where a long-lasting image is critical Retail, restaurants, hotels, corporate, schools, etc...
- Patented dye-injection process offers photo-realistic quality equivalent to 400 dpi resolution
- Color palette of 189 base colors with blending and shading to achieve over 700 shades of color
- Variety of background designs and borders to enhance your logo and camouflage dirt and stains
- Anti-slip backing to minimize mat movement
- 24 ozs of cut-pile nylon provides increased moisture retention



## **Custom Border Designs**



## **Custom Background Designs**

| Aztec   | Flash       | Herringbone | Matrix  | Maze        |
|---------|-------------|-------------|---------|-------------|
|         | 120         | 公公公         |         |             |
|         | - W.        |             |         | $\setminus$ |
|         |             |             |         |             |
|         |             |             |         |             |
| Savanna | Sisal Style | Swirls      | Texture | l Waves     |