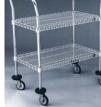

## Three Shelf and Two Shelf Utility Carts

With 5" resilient casters. Includes push-pull handles. Payload capacity is 1250 lbs.

Wire Carts -2 Shelf Zinc Plated

| WxDxH                                    | Cat. No. |
|------------------------------------------|----------|
| Description                              |          |
| 36" x 18" x 38" utility cart - 2 shelves | 43051    |
| 42" x 18" x 38" utility cart - 2 shelves | 43052    |
| 36" x 24" x 38" utility cart - 2 shelves | 43053    |
| 42" x 24" x 38" utility cart - 2 shelves | 43054    |

## Wire Carts -3 Shelf Zinc Plated

| WxDxH                                    | Cat. No. |
|------------------------------------------|----------|
| Description                              |          |
| 36" x 18" x 38" utility cart - 3 shelves | 43251    |
| 42" x 18" x 38" utility cart - 3 shelves | 43252    |
| 36" x 24" x 38" utility cart - 3 shelves | 43253    |
| 42" x 24" x 38" utility cart - 3 shelves | 43254    |