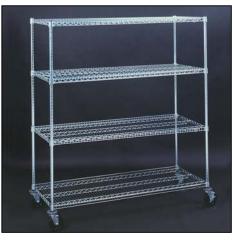

## Four Shelf Free-Wheeling Open Wire Carts

Highly maneuverable, four-shelf units are on 5-inch resilient casters. Includes four posts, four shelves, 16 Sure-Lock™ inserts. Payload capacity is 1200 lbs.

#### 5" Stem Caster Carts w/resilient Casters, 2 Swivel, 2 Brake

| W x D x H            | Cat. No. |
|----------------------|----------|
| 36" x 18" x 68" cart | 43055    |
| 48" x 18" x 68" cart | 43056    |
| 60" x 18" x 68" cart | 43057    |
| 36" x 24" x 68" cart | 43058    |
| 48" x 24" x 68" cart | 43059    |
| 60" x 24" x 68" cart | 43060    |
|                      |          |