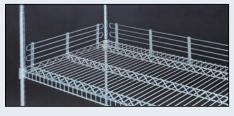

4" High Railing No. 46332C - 18"w x 4"h No. 46334C - 24"w x 4"h No. 46336C - 36"w x 4"h No. 46338C - 48"w x 4"h No. 46340C - 60"w x 4"h No. 46342C - 72"w x 4"h

Wire Shelf Dividers Organize loads for efficient selection. No. 46312C – 18"d x 8"h

**No. 46314C** – 24"d x 8"h

LYON