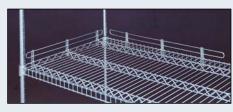

### Side/Back Railing

Designed to keep items on shelf. For mobile or fixed wire shelves.

**1" High Railing No. 46322C** – 18"w x 1"h

No. 46322C - 18 w x 1 h No. 46324C - 24"w x 1"h No. 46325C - 30"w x 1"h

4" High Railing No. 46332C - 18"w x 4"h No. 46334C - 24"w x 4"h No. 46336C - 36"w x 4"h No. 46338C - 48"w x 4"h No. 46340C - 60"w x 4"h No. 46342C - 72"w x 4"h

Wire Shelf Dividers Organize loads for efficient selection. No. 46312C – 18"d x 8"h