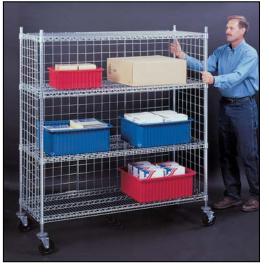

## Four Shelf Free-Wheeling Open Wire Carts

Highly maneuverable, four-shelf units are on 5-inch resilient casters. Includes four posts, four shelves, 16 Sure-Lock™ inserts. Payload capacity is 1200 lbs.

#### 5" Stem Caster Carts w/resilient Casters, 2 Swivel, 2 Brake

| W x D x H            | Cat. No. |
|----------------------|----------|
| 36" x 18" x 68" cart | 43055    |
| 48" x 18" x 68" cart | 43056    |
| 60" x 18" x 68" cart | 43057    |
| 36" x 24" x 68" cart | 43058    |
| 48" x 24" x 68" cart | 43059    |
| 60" x 24" x 68" cart | 43060    |
|                      |          |