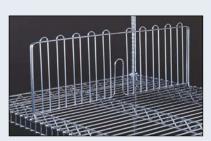

## **Chrome Railings and Dividers for Wire Shelves**

4" High Railing No. 46332C - 18"w x 4"h No. 46334C - 24"w x 4"h No. 46336C - 36"w x 4"h No. 46338C - 48"w x 4"h No. 46340C - 60"w x 4"h No. 46342C - 72"w x 4"h

Wire Shelf Dividers Organize loads for efficient selection. No. 46312C – 18"d x 8"h