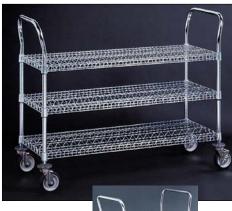

## Three Shelf and Two Shelf Utility Carts

With 5" resilient casters. Includes push-pull handles. Payload capacity is 1250 lbs.

Wire Carts -2 Shelf Zinc Plated

| WxDxH                                    | Cat. No. |
|------------------------------------------|----------|
| Description                              |          |
| 36" x 18" x 38" utility cart - 2 shelves | 43051    |
| 42" x 18" x 38" utility cart - 2 shelves | 43052    |
| 36" x 24" x 38" utility cart - 2 shelves | 43053    |
| 42" x 24" x 38" utility cart - 2 shelves | 43054    |

## Wire Carts -3 Shelf Zinc Plated

| WxDxH                                    | Cat. No. |
|------------------------------------------|----------|
| Description                              |          |
| 36" x 18" x 38" utility cart - 3 shelves | 43251    |
| 42" x 18" x 38" utility cart - 3 shelves | 43252    |
| 36" x 24" x 38" utility cart - 3 shelves | 43253    |
| 42" x 24" x 38" utility cart - 3 shelves | 43254    |