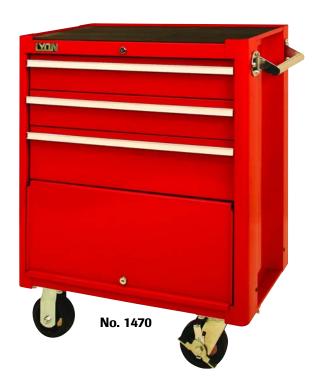

## 3 Drawer Mechanic's Roller Cabinet

## with Storage Compartment

- · Ball bearing drawer slides.
- · Heavy duty side handle.
- · Extra strength rolled drawer edges.
- 5" x 2" heavy duty casters two swivel locks and two fixed.
- · Rubber mat on top surface.
- · Protective drawer liner in every drawer.
- · Center lock for security; separate lock for storage compartment.
- Anodized aluminum drawer pulls.
- Superior red powder coat finish.

## 3 Drawer Mechanic's Roller Cabinet with Storage Compartment (No. 1470)

| Description            | Width    | Depth | Height   |
|------------------------|----------|-------|----------|
| Overall (with casters) | 27 ½"    | 18"   | 3413//6" |
| 2 Drawers              | 2313/16" | 16%"  | 4"       |
| 1 Drawer               | 2313/16" | 16¼"  | 6"       |
| 1 Compartment          | 24¼"     | 11¼"  | 16%"     |