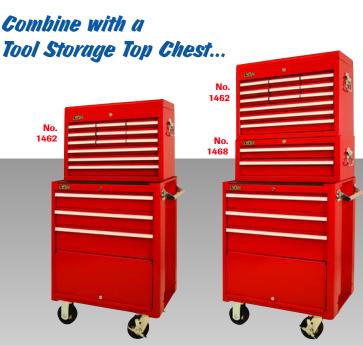

No. 1486\* Includes Top Chest and Roller Cabinet. Use this one catalog number to order both units pictured.

No. 1485\* Includes Top Chest Intermediate Chest and Roller Cabinet. Use this one catalog number to order the three units pictured.