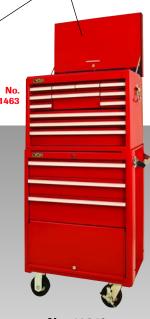

No. 1481\* Includes Top Chest and Roller Cabinet. Use this one catalog number to order both units pictured.

**Drop-down** lid cover with center lock also secures all drawers!

No. 1484\* Includes Top Chest and Roller Cabinet. Use this one catalog number to order both units pictured.