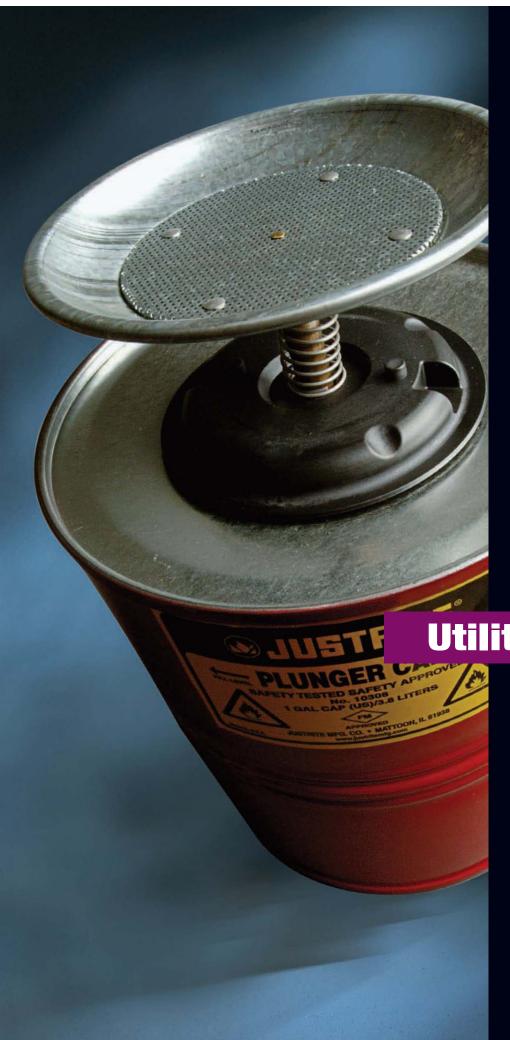

Here is a remarkable selection of tools that make working with flammables and solvents safer and easier. Justrite's plunger cans are designed to moisten cleaning cloths and swabs.

Dispensing cans allow for one-hand dispensing directly onto work surfaces. Justrite's dip tanks, bench cans, wash tanks and rinse tanks are specially engineered for cleaning parts and subassemblies.