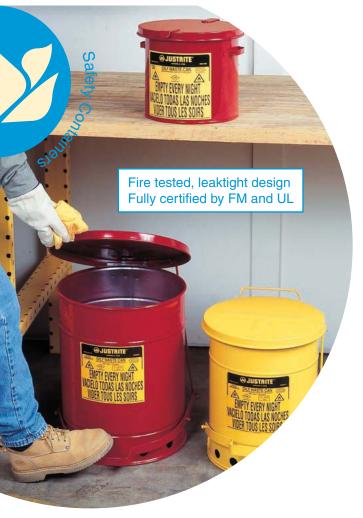

Self-closing cover reduces oxygen source to prevent fire from starting.

Carry handle for portability.

Durable powder paint finish for long life.

Reinforcing ribs protect sides from dents and abuse.

Rugged, lead-free galvanized steel body.

100% leak-tested

Bright red (or optional yellow) warning color or deluxe stainless steel color.

Trilingual safety label reduces miscommunication.

Round construction and raised, flow-through base dissipates heat.

One-piece cover facilitates use of disposal collection bags.

Dispose of oil-soaked rags and protect your facility from fires that can start due to:

- · Spontaneous combustion
- Sparks
- Careless use of smoking material

OSHA Compliant Oily Waste Cans are essential whenever solvent soaked cloths and wiping rags are used. Rags and cloths soaked with solvents, thinners, linseed oil, combustible adhesives and other flammable liquids present a serious fire risk when improperly discarded. The specially designed lid opens no more than 60 degrees and stays closed when not in use, isolating contents from fire sources and limiting oxygen so spontaneous combustion risk is virtually eliminated. Round construction and elevated bottom encourage circulation of air around can to disperse heat and reduce moisture buildup and rusting. The new SoundGard™ lid incorporates a specially designed, sound muffling pad to significantly reduce lid closure noise while maintaining its FM approved function. SoundGard™ is ideal in settings where it's desirable to lessen disruptive noise such as laboratories or small process areas with complex workbench operations.

Popular foot-operated models leave hands free. Cover drops

shut when pedal is released.

A variety of sizes accommodate your specific need. Choose either red, yellow or stainless silver when color identification is desired to help segregate materials or to differentiate department location sites. All feature galvanized steel body construction finished in a durable powder paint. Most sizes are also offered with a hand-operated cover if preferred.