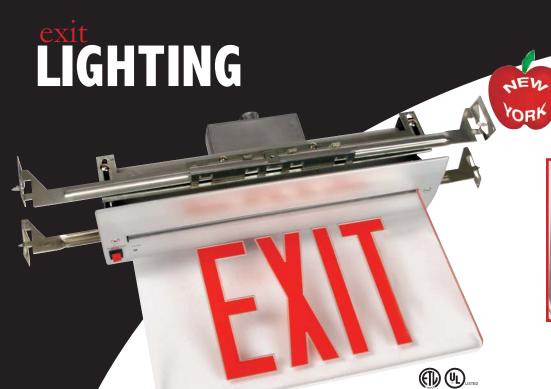

City of New York approved

Edge-lit LED exit signs offer precise engineering for architectural excellence to truly enhance interior spaces.

Optional self-diagnostic/self-test feature offers the ultimate in worry-free maintenance and reliability.

## Recessed mount

## FEATURES

Compact, low-profile design

Energy consumption of less than 3 watts for AC only and less than 5 watts for battery backup units

Emergency backup model (EM) is completely self-contained

Infield installable directional indicators

Standard AC and emergency units available

AC on indicator light and test switch (EM units only)

Sealed lead battery on emergency (EM) units

120/277 Volt operation