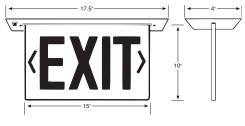

## FEATURES

Compact, low-profile design

Energy consumption of less than 3 watts for AC only and less than 5 watts for battery backup units

Emergency backup model (EM) is completely self-contained

Infield installable directional indicators

Standard AC and emergency units available

AC on indicator light and test switch (EM units only)

Sealed lead battery on emergency (EM) units

120/277 Volt operation