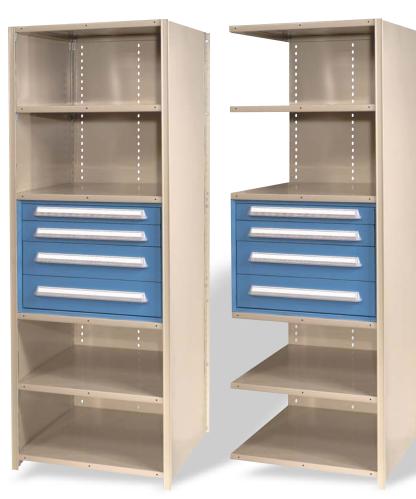

## **Modular Drawers/Shelving Sections**

LYON

Starter

Add-On

Shelving System is 30"W x 30"D x 84"H

## Modular Drawers in Shelving – Small Parts & Bulk Storage In One Unit!

Lyon Platinum Series modular drawers combined with Lyon 8000 Series shelving sections offer the perfect solution for storing small parts and bulky items in selfcontained configurations.

- Drawers easily compartmentalized with partitions and dividers (see pages 56-57, 62). Lyon high capacity shelves are adjustable on  $1\frac{1}{2}$ " centers.
- All drawers feature payload capacity of 400 lbs. per drawer, extend for full visual and physical access.