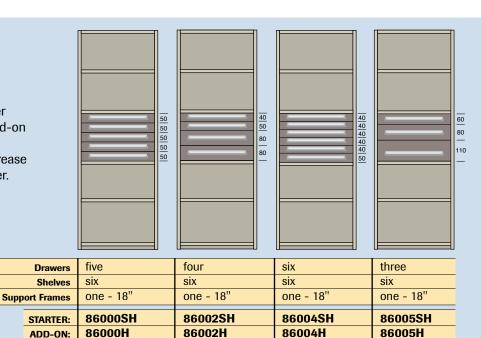

## **Modular Drawers/Shelving Sections**

LYON

Starter

Add-On

Shelving System is 30"W x 30"D x 84"H

## Choose Pre-Engineered Units for Typical Applications

- Pre-engineered stand alone starter units or assemble in rows with add-on units.
- Add partitions and dividers to increase storage density within each drawer.