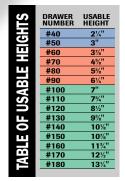

- Drawers easily compartmentalized with partitions and dividers (see pages 56-57, 62). Lyon high capacity shelves are adjustable on  $1\frac{1}{2}$ " centers.
- All drawers feature payload capacity of 400 lbs. per drawer, extend for full visual and physical access.