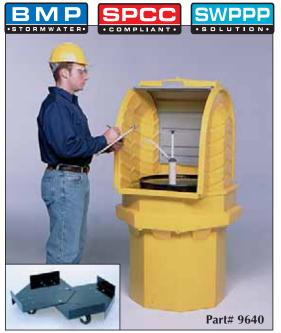

## Ultra Hard Top P1 Plus

Tall head space (25 3/4") allows use with drum pumps and conical funnels

## The Only 1-Drum, Lockable Outdoor Containment Unit Available

- Convenient "roll-top" cover slides up and out of the way allows quick access to drum pumps and funnels.
- 100% polyethylene construction will not rust or corrode.
- Safe Handling can be moved by forklift under the "shoulder" area or wheeled with the optional dolly.
- Meets SPCC and EPA Container Storage Regulation 40 CFR 264.175.
- Helps meet Stormwater Management Regulations NPDES, 40 CFR 122.26 (1999).

| ULTRA-HARD TOP P1 PLUS                                        |                                                                  |
|---------------------------------------------------------------|------------------------------------------------------------------|
| Ultra-Hard Top P1 Plus                                        | Dolly                                                            |
| Part# 9640: no drain<br>Part# 9641: with drain                | Part# 0417                                                       |
| Dimensions: 36" x 36" x 66"<br>(915 mm x 915 mm x 1,677 mm)   | Dimensions: 26 1/2" x 26 1/2" x 5"<br>(674 mm x 674 mm x 127 mm) |
| Weight: Top 36 lbs. (17 kg)<br>Weight: Bottom 26 lbs. (12 kg) | Weight: 35 lbs. (16 kg)                                          |
| Load Capacity: 800 lbs. (363 kg)                              | Load Capacity: 800 lbs. (363 kg)                                 |
| Containment Capacity: 64 gallons (243 L)                      | Construction: Steel                                              |