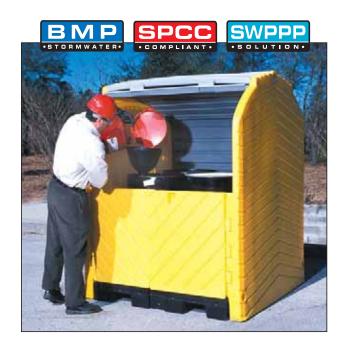

## **Safely Store 4 Drums Outdoors**

- Unique "dual closure" offers significant ergonomic and convenience benefits — drums are easily accessed from either side.
- Roll-top covers can be easily lifted from waist height to access drum tops — no need to reach near ground level.
- Low profile (8 3/4") containment pallet positions drumtops at a safe, convenient level to pour wastes into funnels or to use drum pumps.
- Forkliftable, lockable, all-polyethylene construction will not rust or corrode.
- Helps meet Stormwater Management Regulations NPDES, 40 CFR 122.26 (1999).
- Meets SPCC and EPA Container Storage Regulation 40 CFR 264.175.

| ULTRA-HARD TOP P4 PLUS                                                              |                                                   |  |
|-------------------------------------------------------------------------------------|---------------------------------------------------|--|
| Part# 9636: no drain                                                                | Weight: 440 lbs. (200 kg)                         |  |
| Part# 9637: with drain                                                              | Containment Capacity: 75 gallons (284 L)          |  |
| Outside Dimensions: 64 1/2" x 62" x 79" (1,638 mm x 1,575 mm x 2,007 mm)            | Uniformly Distributed Load: 9,000 lbs. (4,082 kg) |  |
| Options: Loading Ramp (Part# 0676) — stores inside containment unit when not in use |                                                   |  |