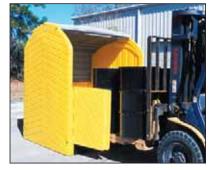

## **Safely Store 4 Drums Outdoors**

- Unique "dual closure" offers significant ergonomic and convenience benefits — drums are easily accessed from either side.
- Roll-top covers can be easily lifted from waist height to access drum tops — no need to reach near ground level.
- Low profile (8 3/4") containment pallet positions drumtops at a safe, convenient level to pour wastes into funnels or to use drum pumps.
- Forkliftable, lockable, all-polyethylene construction will not rust or corrode.
- Helps meet Stormwater Management Regulations NPDES, 40 CFR 122.26 (1999).
- Meets SPCC and EPA Container Storage Regulation 40 CFR 264.175.

| ULTRA-HARD TOP P4 PLUS                                                              |                                                   |  |
|-------------------------------------------------------------------------------------|---------------------------------------------------|--|
| Part# 9636: no drain                                                                | Weight: 440 lbs. (200 kg)                         |  |
| Part# 9637: with drain                                                              | Containment Capacity: 75 gallons (284 L)          |  |
| Outside Dimensions: 64 1/2" x 62" x 79" (1,638 mm x 1,575 mm x 2,007 mm)            | Uniformly Distributed Load: 9,000 lbs. (4,082 kg) |  |
| Options: Loading Ramp (Part# 0676) — stores inside containment unit when not in use |                                                   |  |