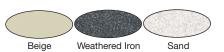

## **Security Supply Cabinets**

| Description                        | Color          | Dimensions<br>H x W x D (mm)      | Ship Wt.<br>Lbs./Kgs. | Model<br>No. |
|------------------------------------|----------------|-----------------------------------|-----------------------|--------------|
| Security supply cabinet, 4 shelves | Beige          | 65" x 34" x 18"(1651 x 864 x 457) | 286/130               | 25850        |
| Security supply cabinet, 4 shelves | Weathered Iron | 65" x 34" x 18"(1651 x 864 x 457) | 286/130               | 25850X       |
| Security supply cabinet, 4 shelves | Sand           | 65" x 34" x 18"(1651 x 864 x 457) | 286/130               | 25850S       |
| Extra shelf, wood                  |                | 301/8" x 14"(765 x 356)           | 8/4                   | 25985        |