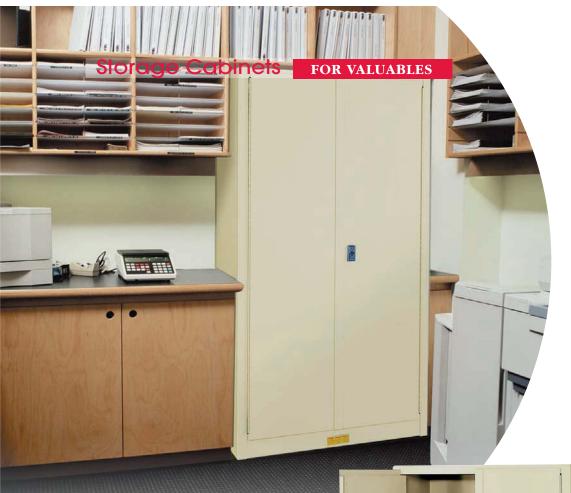

## Durability that outlasts an ordinary storage cabinet.

Security Supply Cabinet is designed to securely store your valuables in a clean, attractive style. Extra heavy, reinforced doors have burglar-resistant, recessed hardware and pry-resistant astragal. Three-point locking door is individually keyed so there are no duplicates. Double-wall heavy 18-gauge construction and 11/2" (38mm) of insulating air space provide an extra measure of fire resistance. Four wood-grained shelves are adjustable on 1" (25.4mm) centers to assure convenient storage for everything from important records to small tools and safety gear. The powder coat paint finish in a selection of popular colors makes this cabinet an attractive addition to offices.