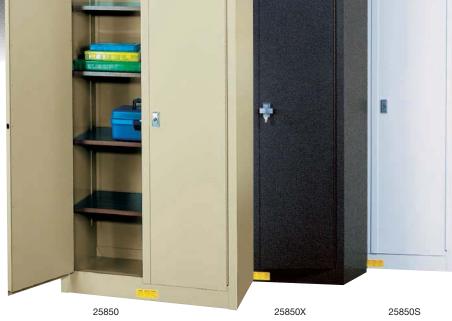

## Durability that outlasts an ordinary storage cabinet.

Security Supply Cabinet is designed to securely store your valuables in a clean, attractive style. Extra heavy, reinforced doors have burglar-resistant, recessed hardware and pry-resistant astragal. Three-point locking door is individually keyed so there are no duplicates. Double-wall heavy 18-gauge construction and 11/2" (38mm) of insulating air space provide an extra measure of fire resistance. Four wood-grained shelves are adjustable on 1" (25.4mm) centers to assure convenient storage for everything from important records to small tools and safety gear. The powder coat paint finish in a selection of popular colors makes this cabinet an attractive addition to offices.

## **Security Supply Cabinets**

| Description                        | Color          | Dimensions<br>H x W x D (mm)      | Ship Wt.<br>Lbs./Kgs. | Model<br>No. |
|------------------------------------|----------------|-----------------------------------|-----------------------|--------------|
| Security supply cabinet, 4 shelves | Beige          | 65" x 34" x 18"(1651 x 864 x 457) | 286/130               | 25850        |
| Security supply cabinet, 4 shelves | Weathered Iron | 65" x 34" x 18"(1651 x 864 x 457) | 286/130               | 25850X       |
| Security supply cabinet, 4 shelves | Sand           | 65" x 34" x 18"(1651 x 864 x 457) | 286/130               | 25850S       |
| Extra shelf, wood                  |                | 301/8" x 14"(765 x 356)           | 8/4                   | 25985        |