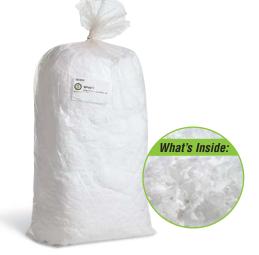

## Folded Sweep

Sweep attaches to a sorbent boom to catch oily sheens that linger behind. Sturdy construction features nylon strap securely attached to durable MultiLaminate Mat.

|          | Folded Sweep<br>(for oils, not water) |            |           |             |  |
|----------|---------------------------------------|------------|-----------|-------------|--|
|          |                                       |            |           |             |  |
| Item #   | Description                           | Size       | Units/Pkg | Absorbs/Pkg |  |
| WSWL100F | Folded Sweep                          | 19"Wx100'L | 1         | 16.2 gal.   |  |