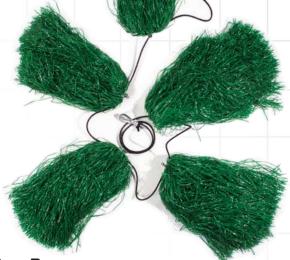

## **Oil-Only Particulate**

White Oil-Only Particulate is made of loose polypropylene pulp. Use to absorb oil on the surface of water bodies or on land-based oil spills.

| Oil-Only Particulate |                       |            |           |             |  |
|----------------------|-----------------------|------------|-----------|-------------|--|
|                      | (for oils, not water) |            |           |             |  |
| Item #               | Description           | Size       | Units/Pkg | Absorbs/Pkg |  |
| WPART                | Oil-Only Particulate  | 25-lb. bag | 1         | 58.1 gal.   |  |