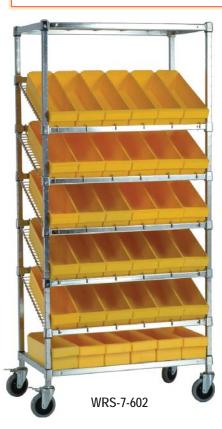

|                             | • |
|-----------------------------|---|
| Sloped Wire Pick Rack Units |   |
| Complete Packages with Rins |   |

Heavy-Duty, sloped wire shelving resists corrosion and allows visibility to stored parts. Wire shelves prevent build-up of dust and dirt and allow for sprinkler penetration. Complete packages offer your choice of Quantum's economical Shelf Bins (available in Blue, Yellow, Red, Ivory, Green or Black), heavy duty Euro Drawers (available in Blue, Yellow, Red and Gray) or the Dividable Grid Container (available in Blue, Red or Gray). Shelving unit measures 18"D x 48"W x 72"H and may be ordered with or without a mobile kit. These heavy-duty units offer an 800 lb. capacity per shelf.

## COMPLETE PACKAGES with bins!

|                                                                                 | NO. OF  | NO. OF             | BIN DIMENSIONS                | SHIP    |  |  |
|---------------------------------------------------------------------------------|---------|--------------------|-------------------------------|---------|--|--|
| MODEL NO.                                                                       | SHELVES |                    | L" x W" x H"                  | WGT     |  |  |
|                                                                                 |         |                    |                               | WGI     |  |  |
| 18"D x 48"W x 64"H Slanted Wire Shelving With Dividable Grids                   |         |                    |                               |         |  |  |
| 2 Horizontal Shelves and 3 Slanted Shelves                                      |         |                    |                               |         |  |  |
| WRS-5-92035                                                                     | 5       | 16 DG92035         | 16-1/2" x 10-7/8" x 3-1/2"    | 128 lbs |  |  |
| WRS-5-92060                                                                     | 5       | 16 DG92060         | 16-1/2" x 10-7/8" x 6"        | 135 lbs |  |  |
| WRS-5-92080                                                                     | 5       | 16 DG92080         | 16-1/2" x 10-7/8" x 8"        | 145 lbs |  |  |
| 21"D x 36"W x 72"H Slanted Wire Shelving With Economy Shelf Bins                |         |                    |                               |         |  |  |
| 2 Horizontal Shelves and 5 Slanted Shelves                                      |         |                    |                               |         |  |  |
| WRS-7-103                                                                       | 7       | 48 QSB103          | 17-7/8" x 4-1/8" x 4"         | 153 lbs |  |  |
| WRS-7-104                                                                       | 7       | 30 QSB104          | 17-7/8" x 6-5/8" x 4"         | 146 lbs |  |  |
| WRS-7-108                                                                       | 7       | 24 QSB108          | 17-7/8" x 8-3/8" x 4"         | 143 lbs |  |  |
| WRS-7-110                                                                       | 7       | 18 QSB110          | 17-7/8" x 11-1/8" x 4"        | 144 lbs |  |  |
| 21"D x 36"W x 72"H Slanted Wire Shelving With Euro Drawers                      |         |                    |                               |         |  |  |
| 2 Horizontal Shelves and 5 Slanted Shelves                                      |         |                    |                               |         |  |  |
| WRS-7-604                                                                       | 7       | 54 QED604          | 17-5/8" x 3-3/4" x 4-5/8"     | 182 lbs |  |  |
| WRS-7-602                                                                       | 7       | 36 QED602          | 17-5/8" x 5-9/16" x 4-5/8"    | 169 lbs |  |  |
| WRS-7-606                                                                       | 7       | 24 QED606          | 17-5/8" x 8-3/8" x 4-5/8"     | 159 lbs |  |  |
| Mobile Kit - Includes four 5" polyurethane casters, 2 swivel and 2 with brakes. |         |                    |                               |         |  |  |
| WRS-00                                                                          | Mob     | ilizes Wire Shelvi | ng Units (1,200 lb. capacity) | 14 lbs  |  |  |