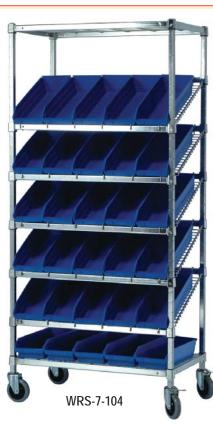

|                             | • |
|-----------------------------|---|
| Sloped Wire Pick Rack Units |   |
| Complete Packages with Rins |   |

Heavy-Duty, sloped wire shelving resists corrosion and allows visibility to stored parts. Wire shelves prevent build-up of dust and dirt and allow for sprinkler penetration. Complete packages offer your choice of Quantum's economical Shelf Bins (available in Blue, Yellow, Red, Ivory, Green or Black), heavy duty Euro Drawers (available in Blue, Yellow, Red and Gray) or the Dividable Grid Container (available in Blue, Red or Gray). Shelving unit measures 18"D x 48"W x 72"H and may be ordered with or without a mobile kit. These heavy-duty units offer an 800 lb. capacity per shelf.

## COMPLETE PACKAGES with bins!

|                                                                                 | NO. OF  | NO. OF             | BIN DIMENSIONS                | SHIP    |  |  |
|---------------------------------------------------------------------------------|---------|--------------------|-------------------------------|---------|--|--|
| MODEL NO.                                                                       | SHELVES |                    | L" x W" x H"                  | WGT     |  |  |
|                                                                                 |         |                    |                               | WGI     |  |  |
| 18"D x 48"W x 64"H Slanted Wire Shelving With Dividable Grids                   |         |                    |                               |         |  |  |
| 2 Horizontal Shelves and 3 Slanted Shelves                                      |         |                    |                               |         |  |  |
| WRS-5-92035                                                                     | 5       | 16 DG92035         | 16-1/2" x 10-7/8" x 3-1/2"    | 128 lbs |  |  |
| WRS-5-92060                                                                     | 5       | 16 DG92060         | 16-1/2" x 10-7/8" x 6"        | 135 lbs |  |  |
| WRS-5-92080                                                                     | 5       | 16 DG92080         | 16-1/2" x 10-7/8" x 8"        | 145 lbs |  |  |
| 21"D x 36"W x 72"H Slanted Wire Shelving With Economy Shelf Bins                |         |                    |                               |         |  |  |
| 2 Horizontal Shelves and 5 Slanted Shelves                                      |         |                    |                               |         |  |  |
| WRS-7-103                                                                       | 7       | 48 QSB103          | 17-7/8" x 4-1/8" x 4"         | 153 lbs |  |  |
| WRS-7-104                                                                       | 7       | 30 QSB104          | 17-7/8" x 6-5/8" x 4"         | 146 lbs |  |  |
| WRS-7-108                                                                       | 7       | 24 QSB108          | 17-7/8" x 8-3/8" x 4"         | 143 lbs |  |  |
| WRS-7-110                                                                       | 7       | 18 QSB110          | 17-7/8" x 11-1/8" x 4"        | 144 lbs |  |  |
| 21"D x 36"W x 72"H Slanted Wire Shelving With Euro Drawers                      |         |                    |                               |         |  |  |
| 2 Horizontal Shelves and 5 Slanted Shelves                                      |         |                    |                               |         |  |  |
| WRS-7-604                                                                       | 7       | 54 QED604          | 17-5/8" x 3-3/4" x 4-5/8"     | 182 lbs |  |  |
| WRS-7-602                                                                       | 7       | 36 QED602          | 17-5/8" x 5-9/16" x 4-5/8"    | 169 lbs |  |  |
| WRS-7-606                                                                       | 7       | 24 QED606          | 17-5/8" x 8-3/8" x 4-5/8"     | 159 lbs |  |  |
| Mobile Kit - Includes four 5" polyurethane casters, 2 swivel and 2 with brakes. |         |                    |                               |         |  |  |
| WRS-00                                                                          | Mob     | ilizes Wire Shelvi | ng Units (1,200 lb. capacity) | 14 lbs  |  |  |