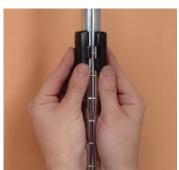

## Assembling Wire Shelving Units is easy as 1-2-3!

1. Snap plastic sleeve around post.

2. Slide shelf over sleeve for secure locking.

3. Two "S-Hooks" are used to connect add-on wire shelf to starter units.