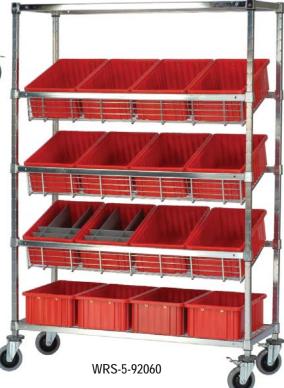

|                             | • |
|-----------------------------|---|
| Sloped Wire Pick Rack Units |   |
| Complete Packages with Rins |   |

Heavy-Duty, sloped wire shelving resists corrosion and allows visibility to stored parts. Wire shelves prevent build-up of dust and dirt and allow for sprinkler penetration. Complete packages offer your choice of Quantum's economical Shelf Bins (available in Blue, Yellow, Red, Ivory, Green or Black), heavy duty Euro Drawers (available in Blue, Yellow, Red and Gray) or the Dividable Grid Container (available in Blue, Red or Gray). Shelving unit measures 18"D x 48"W x 72"H and may be ordered with or without a mobile kit. These heavy-duty units offer an 800 lb. capacity per shelf.

## COMPLETE PACKAGES with bins!

|                                                                                 | NO. OF  | NO. OF             | BIN DIMENSIONS                | SHIP    |  |  |
|---------------------------------------------------------------------------------|---------|--------------------|-------------------------------|---------|--|--|
| MODEL NO.                                                                       | SHELVES |                    | L" x W" x H"                  | WGT     |  |  |
|                                                                                 |         |                    |                               | WGI     |  |  |
| 18"D x 48"W x 64"H Slanted Wire Shelving With Dividable Grids                   |         |                    |                               |         |  |  |
| 2 Horizontal Shelves and 3 Slanted Shelves                                      |         |                    |                               |         |  |  |
| WRS-5-92035                                                                     | 5       | 16 DG92035         | 16-1/2" x 10-7/8" x 3-1/2"    | 128 lbs |  |  |
| WRS-5-92060                                                                     | 5       | 16 DG92060         | 16-1/2" x 10-7/8" x 6"        | 135 lbs |  |  |
| WRS-5-92080                                                                     | 5       | 16 DG92080         | 16-1/2" x 10-7/8" x 8"        | 145 lbs |  |  |
| 21"D x 36"W x 72"H Slanted Wire Shelving With Economy Shelf Bins                |         |                    |                               |         |  |  |
| 2 Horizontal Shelves and 5 Slanted Shelves                                      |         |                    |                               |         |  |  |
| WRS-7-103                                                                       | 7       | 48 QSB103          | 17-7/8" x 4-1/8" x 4"         | 153 lbs |  |  |
| WRS-7-104                                                                       | 7       | 30 QSB104          | 17-7/8" x 6-5/8" x 4"         | 146 lbs |  |  |
| WRS-7-108                                                                       | 7       | 24 QSB108          | 17-7/8" x 8-3/8" x 4"         | 143 lbs |  |  |
| WRS-7-110                                                                       | 7       | 18 QSB110          | 17-7/8" x 11-1/8" x 4"        | 144 lbs |  |  |
| 21"D x 36"W x 72"H Slanted Wire Shelving With Euro Drawers                      |         |                    |                               |         |  |  |
| 2 Horizontal Shelves and 5 Slanted Shelves                                      |         |                    |                               |         |  |  |
| WRS-7-604                                                                       | 7       | 54 QED604          | 17-5/8" x 3-3/4" x 4-5/8"     | 182 lbs |  |  |
| WRS-7-602                                                                       | 7       | 36 QED602          | 17-5/8" x 5-9/16" x 4-5/8"    | 169 lbs |  |  |
| WRS-7-606                                                                       | 7       | 24 QED606          | 17-5/8" x 8-3/8" x 4-5/8"     | 159 lbs |  |  |
| Mobile Kit - Includes four 5" polyurethane casters, 2 swivel and 2 with brakes. |         |                    |                               |         |  |  |
| WRS-00                                                                          | Mob     | ilizes Wire Shelvi | ng Units (1,200 lb. capacity) | 14 lbs  |  |  |