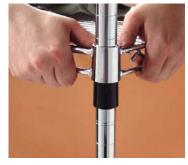

## Assembling Wire Shelving Units is easy as 1-2-3!

1. Snap plastic sleeve around post.

2. Slide shelf over sleeve for secure locking.

3. Two "S-Hooks" are used to connect add-on wire shelf to starter units.