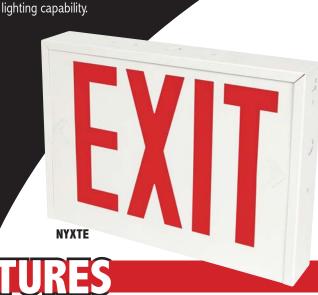

## Ordering Information

| Series | Number of faces                                                     | Letter<br>Color                  | Housing<br>Color                   | Operation                                             | Number of heads*                                         | Battery             |
|--------|---------------------------------------------------------------------|----------------------------------|------------------------------------|-------------------------------------------------------|----------------------------------------------------------|---------------------|
| NYXTE  | <b>1-</b> Single Face <b>2-</b> Double Face <b>3-</b> Single/Double | <b>R-</b> Red<br><b>G-</b> Green | <b>W-</b> White<br><b>B-</b> Black | <b>Blank-</b> AC only<br><b>EM-</b> Battery<br>Backup | (n/a)                                                    | Ni-Cad              |
| GNYXTE | 1-Single Face 2-Double Face 3-Single/Double                         | R-Red<br>G-Green                 | <b>W-</b> White<br><b>B-</b> Black | <b>Blank-</b> AC only <b>EM-</b> Battery Backup       | <b>0-</b> None <b>2-</b> Two Heads <b>3-</b> Three Heads | Sealed lead<br>acid |