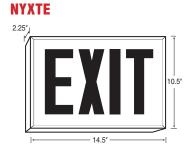

## LIGHTING

are efficient and easy to install. Available in battery backup and AC only models. Units are also available with emergency lighting heads for combination exit/emergency





Universal 120/277 VAC transformer

AC only or self-powered models

**Universal K/O chevrons** 

Long life energy-saving LED technology

Rugged 20-gauge steel construction

## DIMENSIONS





## Ordering Information

| Series | Number of faces                                                     | Letter<br>Color                  | Housing<br>Color                   | Operation                                             | Number of heads*                                         | Battery             |
|--------|---------------------------------------------------------------------|----------------------------------|------------------------------------|-------------------------------------------------------|----------------------------------------------------------|---------------------|
| NYXTE  | <b>1-</b> Single Face <b>2-</b> Double Face <b>3-</b> Single/Double | <b>R-</b> Red<br><b>G-</b> Green | <b>W-</b> White<br><b>B-</b> Black | <b>Blank-</b> AC only<br><b>EM-</b> Batt