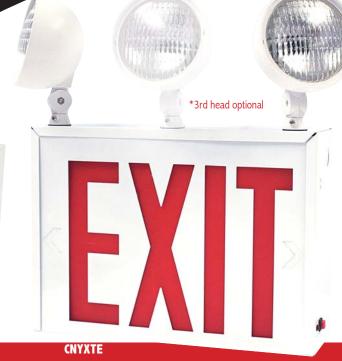

## LIGHTING

are efficient and easy to install. Available in battery backup and AC only models. Units are also available with emergency lighting heads for combination exit/emergency

Universal 120/277 VAC transformer

AC only or self-powered models

**Universal K/O chevrons** 

Long life energy-saving LED technology

Rugged 20-gauge steel construction

## Ordering Information

| Series | Number of faces                                                     | Letter<br>Color                  | Housing<br>Color                   | Operation                                             | Number of heads*                                         | Battery             |
|--------|---------------------------------------------------------------------|----------------------------------|------------------------------------|-------------------------------------------------------|----------------------------------------------------------|---------------------|
| NYXTE  | <b>1-</b> Single Face <b>2-</b> Double Face <b>3-</b> Single/Double | <b>R-</b> Red<br><b>G-</b> Green | <b>W-</b> White<br><b>B-</b> Black | <b>Blank-</b> AC only<br><b>EM-</b> Battery<br>Backup | (n/a)                                                    | Ni-Cad              |
| GNYXTE | 1-Single Face 2-Double Face 3-Single/Double                         | R-Red<br>G-Green                 | <b>W-</b> White<br><b>B-</b> Black | <b>Blank-</b> AC only <b>EM-</b> Battery Backup       | <b>0-</b> None <b>2-</b> Two Heads <b>3-</b> Three Heads | Sealed lead<br>acid |