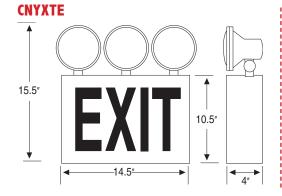

## LIGHTING

are efficient and easy to install. Available in battery backup and AC only models. Units are also available with emergency lighting heads for combination exit/emergency





Universal 120/277 VAC transformer

AC only or self-powered models

**Universal K/O chevrons** 

Long life energy-saving LED technology

Rugged 20-gauge steel construction

## DIMENSIONS





## Ordering Information

| Series | Number of faces                                                     | Letter<br>Color                  | Housing<br>Color                   | Operation                                             | Number of heads*                                         | Battery             |
|--------|---------------------------------------------------------------------|----------------------------------|------------------------------------|-------------------------------------------------------|----------------------------------------------------------|---------------------|
| NYXTE  | <b>1-</b> Single Face <b>2-</b> Double Face <b>3-</b> Single/Double | <b>R-</b> Red<br><b>G-</b> Green | <b>W-</b> White<br><b>B-</b> Black | <b>Blank-</b> AC only<br><b>EM-</b> Ba