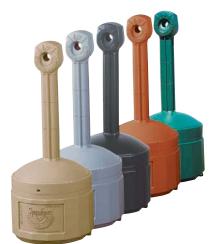

## Ideal for outdoor locations:

- Entryways anywhere
- Smoking and break areas
- Multiple-entrance facilities
- Public parks and grounds

Five colors!

SteelCore™ Smokers Cease-Fire® Deluxe unit of polymer and steel. When handsome styling is paramount! Page 85