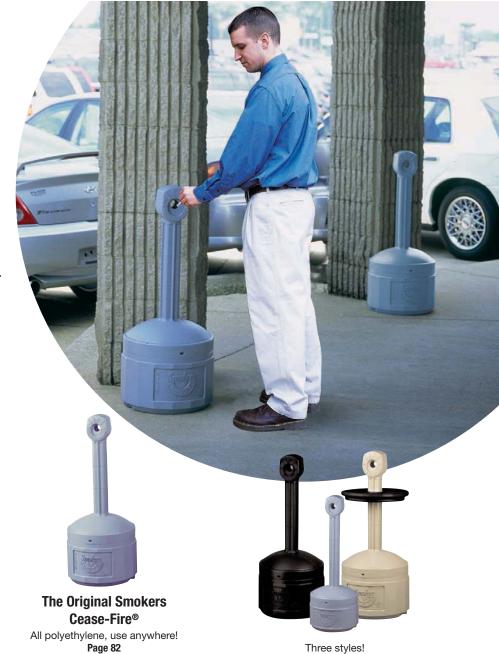

## Convenient, safe, attractive solutions to cigarette butt disposal...

## Ideal for outdoor locations:

- Entryways anywhere
- Smoking and break areas
- Multiple-entrance facilities
- Public parks and grounds

Five colors!

SteelCore™ Smokers Cease-Fire® Deluxe unit of polymer and steel. When handsome styling is paramount! Page 85