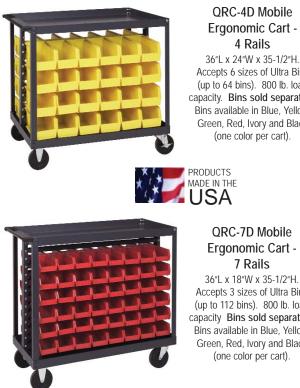

### Mobile Rail Carts

Accepts 6 sizes of Ultra Bins (up to 64 bins). 800 lb. load capacity. Bins sold separately. Bins available in Blue, Yellow, Green, Red, Ivory and Black

36"L x 18"W x 35-1/2"H. Accepts 3 sizes of Ultra Bins (up to 112 bins). 800 lb. load capacity Bins sold separately. Bins available in Blue, Yellow, Green, Red, Ivory and Black

| QUANTITY OF ULTRA BINS TO FIT RAIL UNITS |             |     |     |     |     |     |     |
|------------------------------------------|-------------|-----|-----|-----|-----|-----|-----|
|                                          |             | QUS | QUS | QUS | QUS | QUS | QUS |
| MODEL NO.                                | DESCRIPTION | 205 | 210 | 220 | 230 | 235 | 239 |
| QRC-4D                                   | 4 Rail Cart | 64  | 64  | 64  | 48  | 24  | 16  |
| QRC-7D                                   | 7 Rail Cart | 112 | 112 | 112 | -   | -   | -   |
| See page 3 for bin dimensions            |             |     |     |     |     |     |     |