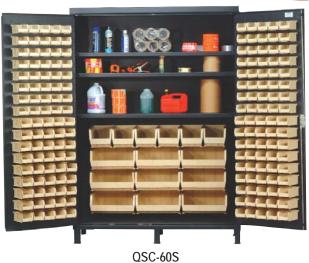

# 60" Super-Wide All-Welded Colossal Cabinets

#### Super-Wide Colossal Heavy Duty Cabinets

Super wide, colossal cabinets offer 60" widths and 84" heights allowing for maximum and efficient storage while providing superior strength and security. Standard performance features: ships completely assembled, ready to use, 13 gauge all-welded construction, 3 point locking handle with provision for a padlock (not included) and 6" high legs make cabinets fork truck liftable. Bins are available in Blue, Yellow, Green, Red, Ivory and Black (one color per cabinet). See page 3 for bin dimensions.

COMPLETE PACKAGES with bins!

60"W x 24"D x 84"H. Total of 227 bins. Flush Door Model. Ship wt. 860 lbs. 80 QUS210, 90 QUS220, 30 QUS230, 18 QUS240 and 9 QUS250. See page 3 for bin dimensions.

60"W x 24"D x 84"H. Total of 185 bins. Flush Door Model. Ship wt. 878 lbs. 80 QUS210, 90 QUS220, 6 QUS240, 9 QUS250 and 3 adjustable shelves. See page 3 for bin dimensions.