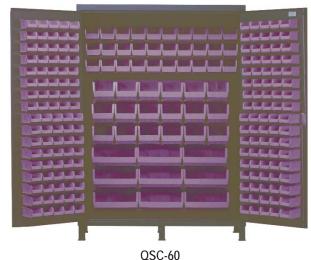

# 60" Super-Wide All-Welded Colossal Cabinets

#### Super-Wide Colossal Heavy Duty Cabinets

Super wide, colossal cabinets offer 60" widths and 84" heights allowing for maximum and efficient storage while providing superior strength and security. Standard performance features: ships completely assembled, ready to use, 13 gauge all-welded construction, 3 point locking handle with provision for a padlock (not included) and 6" high legs make cabinets fork truck liftable. Bins are available in Blue, Yellow, Green, Red, Ivory and Black (one color per cabinet). See page 3 for bin dimensions.

COMPLETE PACKAGES with bins!

60"W x 24"D x 84"H. Total of 227 bins. Flush Door Model. Ship wt. 860 lbs. 80 QUS210, 90 QUS220, 30 QUS230, 18 QUS240 and 9 QUS250. See page 3 for bin dimensions.

60"W x 24"D x 84"H. Total of 185 bins. Flush Door Model. Ship wt. 878 lbs. 80 QUS210, 90 QUS220, 6 QUS240, 9 QUS250 and 3 adjustable shelves. See page 3 for bin dimensions.