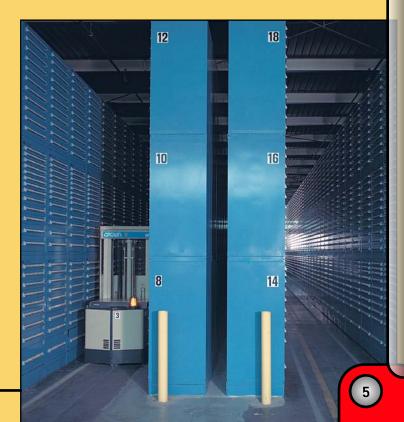

> **Right:** High-rise, high density storage system with man-aboard lift-truck selection puts thousands of parts within arms-reach minutes away from the service area.