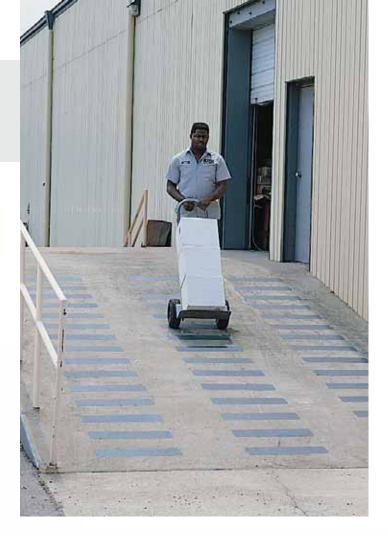

## **SAFETY TRAXTM**

- Sales Tip: Be certain that primary surface area is completely dry and clean before applying the "peel & stick" backing or the optional Sealing Compound.
- Where to Specify: Inclines, ramped walkways.
- Slip resistant pads are affixed to surfaces to increase friction providing a safer pathway.
- Top surface is embedded with silicon carbide particles. As the particles wear, they chip into continuously aggressive finer particles that continue to provide function.
- Pressure adhesive backing allows for easy "peel and stick" installation.
- An optional edge sealing compound is recommended for applications exposed to water, grease or oil.