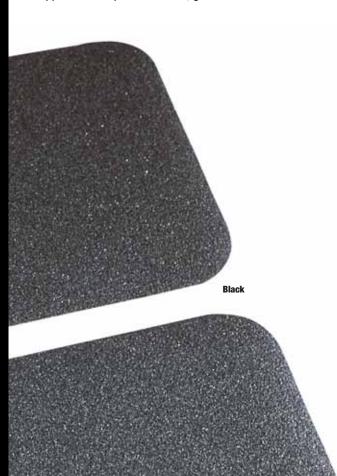

## **SAFETY TRAXTM**

- Sales Tip: Be certain that primary surface area is completely dry and clean before applying the "peel & stick" backing or the optional Sealing Compound.
- Where to Specify: Inclines, ramped walkways.
- Slip resistant pads are affixed to surfaces to increase friction providing a safer pathway.
- Top surface is embedded with silicon carbide particles. As the particles wear, they chip into continuously aggressive finer particles that continue to provide function.
- Pressure adhesive backing allows for easy "peel and stick" installation.
- An optional edge sealing compound is recommended for applications exposed to water, grease or oil.