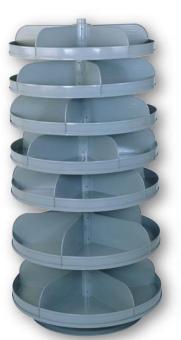

# **Revolving Bins and Trolley Systems**



Specialty Storage

# **Revolving Bins**

- Revolving Bins provide high visibility and quick access to bulk stock.
- · Great for nuts, bolts, screws and any other type of small parts.
- Freestanding design for flexible positioning.
- · Each shelf has a 500 lb. capacity.
- Shelves revolve in both directions easily on Nylatron® bearings.
- Each shelf is stabilized to prevent sagging when unevenly loaded, and includes 5 permanent dividers.
- Broad base resists tipping.

## 7-Shelf Revolving Bin

No. 3950

#### **4-Shelf Revolving Bin**

Overall: 34"d x 37<sup>1</sup>/<sub>16</sub>"h. **No. 3953** 

#### **Extra Dividers**

Attaches quickly and easily. **No. 3965** 

#### **Extra Shelf**

No. 3959 - For 3950 only.





Four Shelf Revolving Bin fits snugly within a standard 36" Lyon shelving section to offer combined bulk and package storage.



## Lip height 2%" high





## Binwal<sup>™</sup> Plastic Bin Trolley Systems

These 4-wheel trolleys and carousels provide the means for transporting large assortments of bulk parts to assembly, maintenance or production areas. Plastic tilt bins snap in and out of trolleys quickly and easily for loading or transport. Trolleys assemblies roll easily to and from work sites on four 2" polyurethane swivel casters. Choice of yellow or blue tilt bins with black frames. Overall: 23"w x 23"d x 35/<sub>2</sub>"h.

| Cat. No.       | Includes                                           |
|----------------|----------------------------------------------------|
| Four-Bay Uni