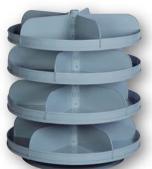

#### **4-Shelf Revolving Bin**

Overall: 34"d x 37<sup>1</sup>/<sub>16</sub>"h. **No. 3953** 

#### **Extra Shelf**

No. 3959 - For 3950 only.

Four Shelf Revolving Bin fits snugly within a standard 36" Lyon shelving section to offer combined bulk and package storage.