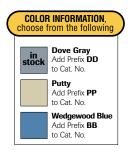

# **Revolving Bins and Trolley Systems**



Specialty Storage

# **Revolving Bins**

- Revolving Bins provide high visibility and quick access to bulk stock.
- · Great for nuts, bolts, screws and any other type of small parts.
- Freestanding design for flexible positioning.
- · Each shelf has a 500 lb. capacity.
- Shelves revolve in both directions easily on Nylatron® bearings.
- Each shelf is stabilized to prevent sagging when unevenly loaded, and includes 5 permanent dividers.
- Broad base resists tipping.

## 7-Shelf Revolving Bin

No. 3950

#### **4-Shelf Revolving Bin**

Overall: 34"d x 37<sup>1</sup>/<sub>16</sub>"h. **No. 3953** 

#### **Extra Dividers**

Attaches quickly and easily. **No. 3965** 

#### **Extra Shelf**

No. 3959 - For 3950 only.





Four Shelf Revolving Bin fits snugly within a standard 36" Lyon shelving section to offer combined bulk and package storage.



## Lip height 2%" high





## Binwal<sup>™</sup> Plastic Bin Trolley Systems

These 4-wheel trolleys and carousels provide the means for transporting large assortments of bulk parts to assembly, maintenance or production areas. Plastic tilt bins snap in and out of trolleys quickly and easily for loading or transport. Trolleys assemblies roll easily to and from work sites on four 2" polyurethane swivel casters. Choice of yellow or blue tilt bins with black frames. Overall: 23"w x 23"d x 35/<sub>2</sub>"h.

| Cat. No.       | Includes                                           |
|----------------|----------------------------------------------------|
| Four-Bay U