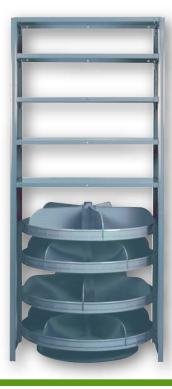

# **Revolving Bins**

- Revolving Bins provide high visibility and quick access to bulk stock.
- · Great for nuts, bolts, screws and any other type of small parts.
- Freestanding design for flexible positioning.
- · Each shelf has a 500 lb. capacity.
- Shelves revolve in both directions easily on Nylatron® bearings.
- Each shelf is stabilized to prevent sagging when unevenly loaded, and includes 5 permanent dividers.
- Broad base resists tipping.

## 7-Shelf Revolving Bin

No. 3950

#### **4-Shelf Revolving Bin**

Overall: 34"d x 37<sup>1</sup>/<sub>16</sub>"h. **No. 3953** 

#### **Extra Shelf**

No. 3959 - For 3950 only.

Four Shelf Revolving Bin fits snugly within a standard 36" Lyon shelving section to offer combined bulk and package storage.

## Lip height 2%" high