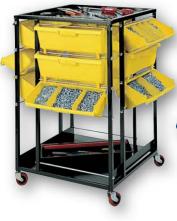

## Binwal<sup>™</sup> Plastic Bin Trolley Systems

These 4-wheel trolleys and carousels provide the means for transporting large assortments of bulk parts to assembly, maintenance or production areas. Plastic tilt bins snap in and out of trolleys quickly and easily for loading or transport. Trolleys assemblies roll easily to and from work sites on four 2" polyurethane swivel casters. Choice of yellow or blue tilt bins with black frames. Overall: 23"w x 23"d x 35/<sub>2</sub>"h.

| Cat. No.       | Includes                                           |
|----------------|----------------------------------------------------|
| Four-Bay Units |                                                    |
| KK3493BWBB     | 12 – 3427BWBB Blue Tilt Bins<br>1 – bottom shelf   |
| KK3493BWYB     | 12 – 3427BWYB Yellow Tilt Bins<br>1 – bottom shelf |
| KK3491BWBB     | 20 – 3427BWBB Blue Tilt Bins                       |
| KK3491BWYB     | 20– 3427BWYB Yellow Tilt Bins                      |