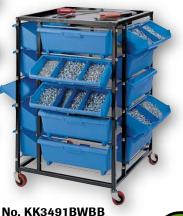

## Binwal<sup>™</sup> Plastic Bin Trolley Systems

These 4-wheel trolleys and carousels provide the means for transporting large assortments of bulk parts to assembly, maintenance or production areas. Plastic tilt bins snap in and out of trolleys quickly and easily for loading or transport. Trolleys assemblies roll easily to and from work sites on four 2" polyurethane swivel casters. Choice of yellow or blue tilt bins with black frames. Overall: 23"w x 23"d x 35/<sub>2</sub>"h.

| Cat. No.       | Includes                                           |
|----------------|----------------------------------------------------|
| Four-Bay Units |                                                    |
| KK3493BWBB     | 12 – 3427BWBB Blue Tilt Bins<br>1 – bottom shelf   |
| KK3493BWYB     | 12 – 3427BWYB Yellow Tilt Bins<br>1 – bottom shelf |
| KK3491BWBB     | 20 – 3427BWBB Blue Tilt Bins                       |
| KK3491BWYB     | 20– 3427BWYB Yellow Tilt Bins                      |

No. KK3493BWYB

**Create up to 80 Compartments!** Optional Dividers pictured in Tilt Bins are listed on page 176.