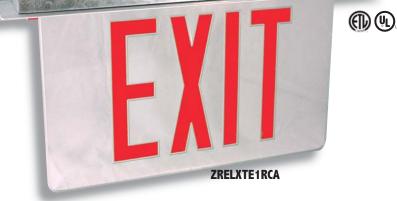

120/277 Volt operation

| Series  | Number<br>of faces                             | Panel<br>Color                                                                                                         | Ceiling trim plate finish                                            | Operation                                             | Example<br>Catalog # |
|---------|------------------------------------------------|------------------------------------------------------------------------------------------------------------------------|----------------------------------------------------------------------|-------------------------------------------------------|----------------------|
| ZRELXTE | <b>1-</b> Single Face<br><b>2-</b> Double Face | RC-Red on clear<br>GC-Green on clear<br>RM-Red on mirror<br>GM-Green on mirror<br>RW-Red on white<br>GW-Green on white | <b>W-</b> White<br><b>B-</b> Black<br><b>A-</b> Anodized<br>Aluminum | <b>Blank-</b> AC only<br><b>EM-</b> Battery<br>Backup | ZRELXTE1RCAEM        |