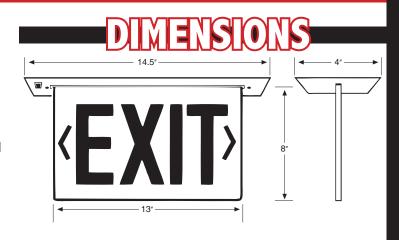

Easily detachable for maintenance; and serviceable from below

Compact, low-profile design

Energy consumption of less than 3 watts for AC only and less than 5 watts for battery backup units

**ZRELXTE1GCA** 

Emergency backup model (EM) is completely self-contained

Infield installable directional indicators

Standard AC and emergency units available

AC on indicator light and test switch (EM units only)

Ni-Cad battery on emergency (EM) units

120/277 Volt operation



| Series  | Number<br>of faces                             | Panel<br>Color                                                                                                         | Ceiling trim plate finish                                            | Operation                                             | Example<br>Catalog # |
|---------|------------------------------------------------|------------------------------------------------------------------------------------------------------------------------|----------------------------------------------------------------------|-------------------------------------------------------|----------------------|
| ZRELXTE | <b>1-</b> Single Face<br><b>2-</b> Double Face | RC-Red on clear<br>GC-Green on clear<br>RM-Red on mirror<br>GM-Green on m