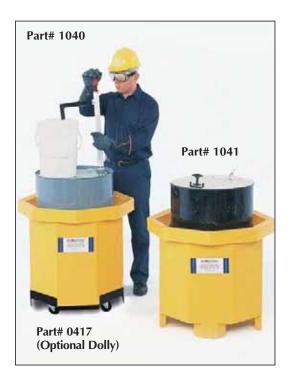

## Mobile Secondary Container Provides Maximum Protection For The Inner Drum

- Applications include satellite waste collection, general storage of chemical drums and portable drum pumping stations.
- Rugged design allows Flat Bottom Model and Pallet Jack Model to be safely handled by forklift under top flange.
- 66 gallon containment capacity.
- Meets SPCC and EPA Container Storage Regulation 40 CFR 264.175.

| ULTRA-SPILL COLLECTORS                                                                                        |                                                                                                           |
|---------------------------------------------------------------------------------------------------------------|-----------------------------------------------------------------------------------------------------------|
| Part# 1041: Pallet Jack Model                                                                                 | Part# 1040: Flat Bottom Model                                                                             |
| Dimensions: 32 1/2" outside dia. (826 mm)<br>24 1/4" dia. opening (616 mm)<br>28 5/8" outside height (727 mm) | Dimensions: 34" outside dia. (863 mm)<br>24 1/4" dia. opening (616 mm)<br>27 1/4" outside height (692 mm) |
| Containment Capacity: 66 gallons (250 L)                                                                      | Containment Capacity: 66 gallons (250 L)                                                                  |
| Weight: 28 lbs. (12.5 kg)                                                                                     | Weight: 27 lbs. (12 kg)                                                                                   |
| Handling: May be handled with narrow pallet jack.                                                             | Handling: May be lifted with forklift under top flange.<br>May be wheeled with optional dolly.            |
| Option: Dolly, Part# 0417 (Fits Flat Bottom Model Only).                                                      |                                                                                                           |