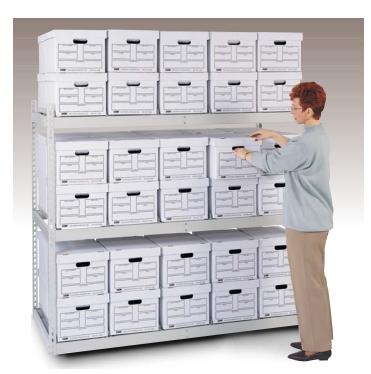

# **Pre-Engineered Record Storage Racks**

Store up to 80 record storage boxes per unit with fast, easy access to every level. Assembly couldn't be easier, no tools required! Choose from three configurations. Record storage boxes are available separately.

### **Record Storage and Add-on Sections**

- Starter uprights are 14 ga. angle posts for use as stand alone sections or at the ends of rows of two or more sections.
- Add-on uprights are 14 ga. T-posts for use as intermediate posts in multiple section rows.

| Capacity             | WxDxH                              | No. of Levels | Cat. No.  Basic Starter | Cat. No  Basic Add-on | Cat. No.  Starter with | Cat. No Add-on with Support Rails | Cat. No Starter with | Cat. No.  Add-on with Particle Board |
|----------------------|------------------------------------|---------------|-------------------------|-----------------------|------------------------|-----------------------------------|----------------------|--------------------------------------|
| 00 Davis             | 00   . 10   . 00                   | 0             |                         |                       | •                      | •                                 |                      |                                      |
| 30 Boxes<br>60 Boxes | 69" x 16" x 60"<br>69" x 32" x 60" | 3             | 73000<br>73002          | 73000A<br>73002A      | 73000R<br>73002R       | 73000RA<br>73002RA                | 73000P<br>73002P     | 73000PA<br>73002PA                   |
| 40 Boxes             | 69" x 16" x 84"                    | 4             | 73002                   | 73002/\<br>73004A     | 73004R                 | 73004RA                           | 730021<br>73004P     | 73004PA                              |
| 80 Boxes             | 69" x 32" x 84"                    | 4             | 73006                   | 73006A                | 73006R                 | 73006RA                           | 73006P               | 73006PA                              |