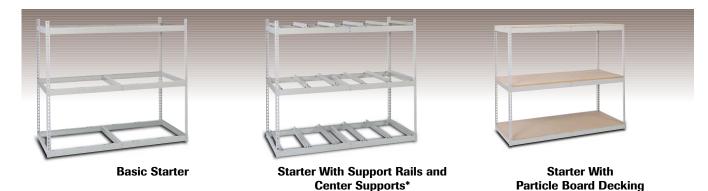

#### **Basic Rack**

- Includes 14-gauge medium duty beams, uprights, and center supports as required.
- See page 162 for information.

### Basic Rack with Support Rails

• Includes steel support rails to guide and support record storage boxes.

## Basic Rack with Particle Board Decking

 Includes %" thick particle board to provide sturdy support for record storage boxes or other storage needs.