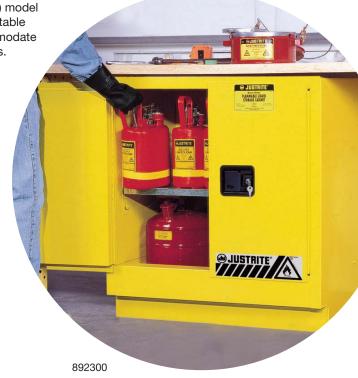

## Conveniently locate liquids near work areas.

**Undercounter Cabinets** provide quick access at workstations by taking advantage of undercounter space for the safe storage of flammables. Cabinet is sized and fitted with a recessed  $3^{1/2}$ "h x  $2^{1/2}$ "d (89 x 64mm) kickplate to mount flush with other cabinetry. Dual vents with flash arresters are located on the back wall for easy connection if ventilation is needed. Leveling feet adjust to  $1^{1/8}$ " (29mm) for alignment on uneven floors. Cabinet height raises 5/8" (16mm) with leg levers fully extended.

### **Undercounter Sure-Grip® EX Safety Cabinets**

| Сар  | acity   | No. of<br>Doors | Type of<br>Doors | Dimensions<br>H X W X D (mm)      |   | Approv./Lstg.<br>Regulation* |        | Yellow<br>Model No. | Red<br>Model No. | Gray<br>Model No. | White<br>Model No. |
|------|---------|-----------------|------------------|-----------------------------------|---|------------------------------|--------|---------------------|------------------|-------------------|--------------------|
| 22 G | al./83L | 2               | Manual           | 35" x 35" x 22" (889 x 889 x 559) | 1 | FM,N,O                       | 190/86 | 892300              | 892301           | 892303            | 892305             |
| 22 G | al./83L | 2               | Self-close       | 35" x 35" x 22" (889 x 889 x 559) | 1 | FM,N,O,U                     | 192/87 | 892320              | 892321           | 892323            | 892325             |