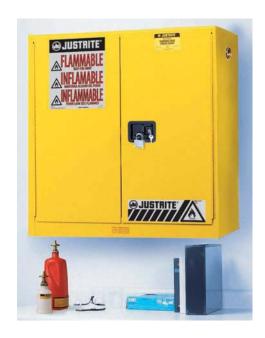

#### Wall Mount Sure-Grip® EX Safety Cabinet

|  | Capacity    |   | Type of<br>Doors | Dimensions<br>H X W X D (mm)        |   | Approv./Lstg<br>Regulation* | •      | Yellow<br>Model No. |
|--|-------------|---|------------------|-------------------------------------|---|-----------------------------|--------|---------------------|
|  | 17 Gal./64L | 2 | Manual           | 24" x 43" x 18" (610 x 1092 x 457)  | _ | N,O                         | 153/69 | 8917008             |
|  | 20 Gal./76L | 2 | Manual           | 44" x 43" x 12" (1118 x 1092 x 305) | 5 | FM,N,O                      | 205/93 | 893400              |

# Wall Mount Safety Cabinets make the most of usable storage space.

**Wall Mount Cabinets** are ideal for storing small containers near work areas without taking up extra floor space. Eye-level positioning allows for easy access to solvents.

Only 12" (305mm) deep, the 20-gallon (76L) model features five adjustable shelves to accommodate multiple containers. Both sizes come complete with wall mounting hardware.