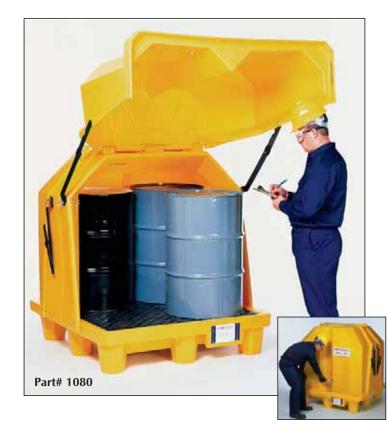

## Ultra Hard Top P4°

- Rugged steel lift brackets allow covers to be temporarily fixed in their open position makes decanting of wastes safe and efficient.
- Deck grates are removable for easy cleaning of sump area.
- All 4 drums can be easily accessed with unique "gull wing" cover design.
- Meets SPCC, EPA Container Storage Regulation 40 CFR 264.175 and **UFC Spill Containment Regulations.**

| ULTRA-HARD TOP P4                                                |                                          |
|------------------------------------------------------------------|------------------------------------------|
| Part# 1080: no drain                                             | Part# 1081: with drain                   |
| Dimensions: 57" x 54" x 64 1/2" (1,448 mm x 1,372 mm x 1,638 mm) | Weight: 226 lbs. (102.5 kg)              |
| Uniformly Distributed Load: 6,000 lbs. (2,722 kg)                | Containment Capacity: 66 gallons (250 L) |
| Option: Polyethylene Loading Ramp — Part# 0678                   |                                          |