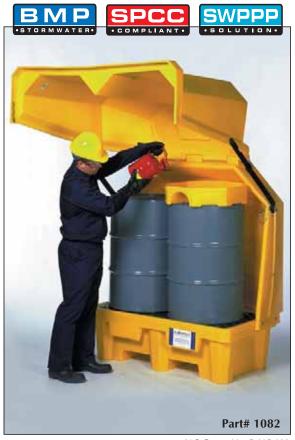

## **Outdoor Secondary Containment Storage** Systems Keep The Elements Out While Providing Convenient Access To Drums

Ultra-Hard Tops are available in 2 and 4-drum models. The all-polyethylene units feature a lockable, weather-proof design, allowing secure outdoor storage of hazardous materials and wastes.

- Hinged covers are easily opened by one person perfect for satellite waste collection.
- Drums and collection sump remain clean and dry free of rain water, debris and other contaminants.
- Drums are positioned on a deck above the sump area, elevated from any spilled or leaked materials.
- UV inhibitor in polyethylene resin resists degrading effects of sunlight, adding years to outdoor service life.
- Applications include storage of virgin chemicals, drum dispensing, hazardous waste collection and storage of spill response materials.
- Meets SPCC, EPA Container Storage Regulation 40 CFR 264.175 and UFC Spill Containment Regulations.

| ULTRA-HARD TOP P2                                                  |                                          |
|--------------------------------------------------------------------|------------------------------------------|
| Part# 1082: no drain                                               | Part# 1083: with drain                   |
| Dimensions: 57" x 30 1/2" x 63 1/2" (1,448 mm x 775 mm x 1,613 mm) | Weight: 173 lbs. (78.5 kg)               |
| Uniformly Distributed Load: 3,000 lbs. (1,361 kg)                  | Containment Capacity: 66 gallons (250 L) |

U.S. Patent No. 5,615,608