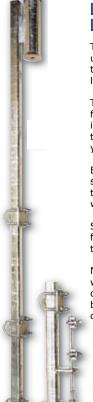

## Lad-Saf® Ladder Safety Systems

With DBI-SALA's Lad-Saf® flexible cable ladder safety systems you are always assured of complete safety and security when climbing fixed ladders on poles, towers, tanks, etc. Every system is engineered to your specific requirements while meeting or exceeding OSHA and ANSI standards. The shock absorbing top bracket and tension indicating bottom bracket serve as the anchors for the steel cable which runs the length of the climbing area. Non-metallic cable guides reduce cable wear, permitting you to ascend or descend unhindered. The economical, easy to use systems are available for straight or curved ladders and for connection to wood, concrete or steel structures.

## LAD-SAF® FLEXIBLE CABLE LADDER SAFETY SYSTEM

The Lad-Saf® shock absorbing design uses an elastomeric impact attenuator to reduce the forces imposed on the ladder structure.

The swiveling Lad-Saf® sleeve prevents falls by locking onto the cable. It is easily attached or removed anywhere along the cable and automatically follow as you climb or descend.

Easily install the Lad-Saf® system with standard wrenches. The unique built-in tension indicator tells you precisely when the system is at the proper tension.

System is galvanized for a maintenance free life. For harsh environments, use the complete stainless steel system.

Non-metallic cable guides reduce cable wear, permitting you to ascend or descend unhindered. They also protect both the Lad-Saf® system and the climbing structure.

Lad-Saf® L Attachment S Brackets 6

Lad-Saf® Sleeve 6116502

Typical Lad-Saf®

Install

Diagram

Rescue Ladder System with 85' retrieval SRL **8001000** 

Rescue Ladder System with 130' retrieval SRL **8001001** 

**Tower System** 

**Install Diagram**