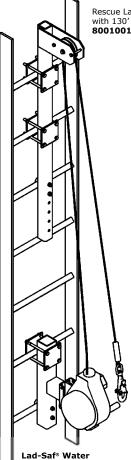

## LAD-SAF® WATER TOWER SYSTEM

Designed specifically for use inside water towers. Self-retracting lifeline with retrieval capabilities attaches to user for fall protection during ascent/descent of tower's internal ladder system.

Typical Lad-Saf®

Install

Diagram

Rescue Ladder System with 85' retrieval SRL **8001000** 

Rescue Ladder System with 130' retrieval SRL **8001001** 

**Tower System** 

**Install Diagram**