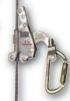

## LAD-SAF® FLEXIBLE CABLE LADDER SAFETY SYSTEM

The Lad-Saf® shock absorbing design uses an elastomeric impact attenuator to reduce the forces imposed on the ladder structure.

The swiveling Lad-Saf® sleeve prevents falls by locking onto the cable. It is easily attached or removed anywhere along the cable and automatically follow as you climb or descend.

Non-metallic cable guides reduce cable wear, permitting you to ascend or descend unhindered. They also protect both the Lad-Saf® system and the climbing structure.

Lad-Saf® L Attachment S Brackets 6

Lad-Saf® Sleeve 6116502