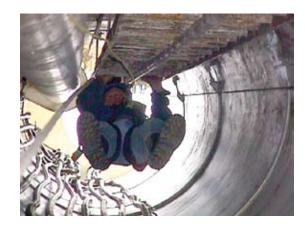

## LAD-SAF® WATER TOWER SYSTEM

Designed specifically for use inside water towers. Self-retracting lifeline with retrieval capabilities attaches to user for fall protection during ascent/descent of tower's internal ladder system.

Typical Lad-Saf®

Install

Diagram

Rescue Ladder System with 85' retrieval SRL **8001000** 

Rescue Ladder System with 130' retrieval SRL **8001001** 

**Tower System** 

**Install Diagram**