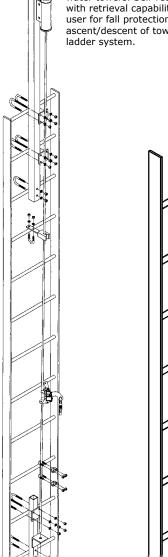

## Lad-Saf® Ladder Safety Systems

With DBI-SALA's Lad-Saf® flexible cable ladder safety systems you are always assured of complete safety and security when climbing fixed ladders on poles, towers, tanks, etc. Every system is engineered to your specific requirements while meeting or exceeding OSHA and ANSI standards. The shock absorbing top bracket and tension indicating bottom bracket serve as the anchors for the steel cable which runs the length of the climbing area. Non-metallic cable guides reduce cable wear, permitting you to ascend or descend unhindered. The economical, easy to use systems are available for straight or curved ladders and for connection to wood, concrete or steel structures.

## LAD-SAF® FLEXIBLE CABLE LADDER SAFETY SYSTEM

The Lad-Saf® shock absorbing design uses an elastomeric impact attenuator to reduce the forces imposed on the ladder structure.

The swiveling Lad-Saf® sleeve prevents falls by locking onto the cable. It is easily attached or removed anywhere along the cable and automatically follow as you climb or descend.

Easily install the Lad-Saf® system with standard wrenches. The unique built-in tension indicator tells you precisely when the system is at the proper tension.

System is galvanized for a maintenance free life. For harsh environments, use the complete stainless steel system.

Non-metallic cable guides reduce cable wear, permitting you to ascend or descend unhindered. They also protect both the Lad-Saf® system and the climbing structure.

Lad-Saf® L Attachment S Brackets 6

Lad-Saf® Sleeve 6116502

Lad-Saf® Cable Guide