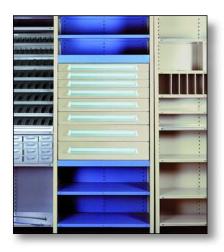

# Modular Drawers For 36" Wide Shelving ...

- Increase storage density within 18" or 24" deep Lyon shelving sections with high density Lyon modular drawers for shelving to combine storage of bulky items and packaged stock with small parts, tools, and supplies.
- Modular drawers operate on smooth rolling ball-bearing suspension, which supports loads up to 400 lbs. per drawer.
- Each drawer features full length roll-formed steel handles with 11/4" label holders.
- Existing Lyon 36" wide shelving can be retrofitted with modular drawers.
- For single drawer installations, simply order No. 8901 Clips.
- For multiple drawer installations (as in picture at right), you must order Drawer Guide Supports (see below).
- Partitions, dividers and other options are on opposite page.