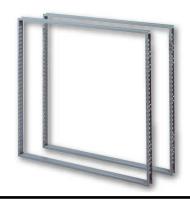

Modular drawer installation should have a shelf directly above and below the drawer guide support as shown.

### **Drawer Guide Supports**

- One set of two is needed to install 18", 32" or 36" high combination of modular drawers.
- · Supports bolt to shelving uprights.
- Not needed when installing single drawer to single shelf.
- · One pair of finishing strips included with each set.