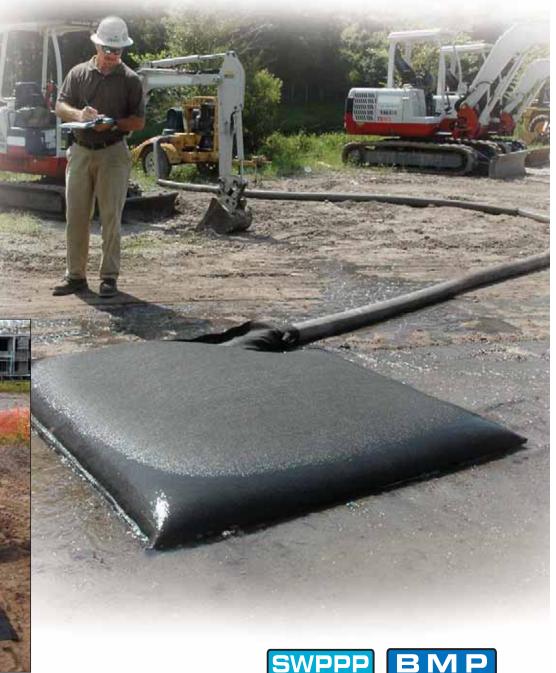

## Ultra Dewatering Bag®

## **Contain Sediment And Oil Pumped Out During Dewatering Operations**

- Retains both oil and sediment, offering a combination of benefits not available in alternative dewatering bags.
- Standard and custom sizes available.
- Accommodates up to 6" discharge hose.
- Helps comply with NPDES, 40 CFR 122.26 (1999) when used as Best **Management Practice** in Stormwater Pollution **Prevention Plans.**