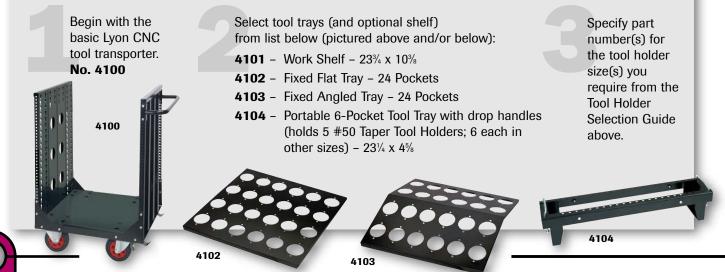

--|----------|---------------------|--------------|----------|---------------------|--------------|
| 10 H . | 4105     | #50 taper tool | 5              | 4108     | #35 taper tool      | 6            | 4116     | 1¾" straight shan   | k 6          |
| W      | 4106     | #45 taper tool | 6              | 4109     | #30 taper tool      | 6            | 4117     | 2" straight shank   | 6            |
|        | 4107     | #40 taper tool | 6              | 4115     | 11/2" straight shan | k 6          | 4118     | 21/4" straight shan | k 6          |
|        |          |                |                |          |                     |              | 4119     | 21/2" straight shan | k 6          |

**Tool Holder** 

72

### To Design Your Own Tool Transporter, Follow These Simple Steps: