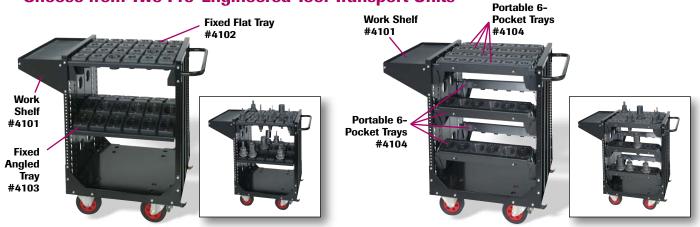

## **Choose from Two Pre-Engineered Tool Transport Units**

#### (A) No. 4110\*

Includes one 24-pocket flat tray, one 24-pocket angled tray and one work shelf.  $26\%''W\ x\ 23\%''d\ x\ 38\%H$  (add 5" to width for handle). Includes casters.

(B) No. 4112\* Includes eight portable tool trays and one work shelf. 26½"W x 235%"d x 385%H (add 5" to width for handle). Includes casters.

\* IMPORTANT: Tool holders are not included – Must be ordered from selection guide below.