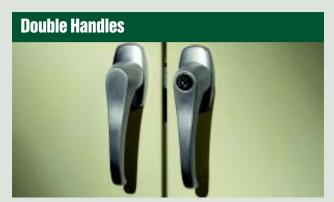

Two brushed chrome handles, with one that locks both doors, make door opening and closing easy.

Louvered back panel provides cabinet ventilation by allowing air circulation.