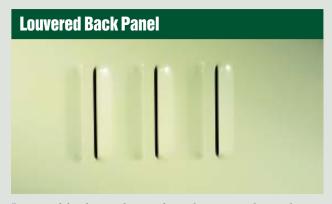

Two brushed chrome handles, with one that locks both doors, make door opening and closing easy.

Louvered back panel provides cabinet ventilation by allowing air circulation.