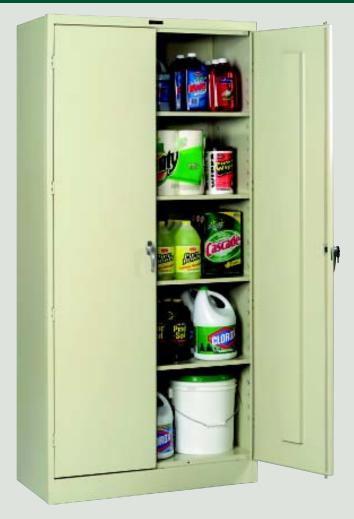

## **Deluxe Storage Cabinets**

## Our Premium Storage Cabinet

Tennsco Deluxe Storage Cabinets set the standard for quality, convenience and performance for over 30 years. Deluxe cabinets can be used anywhere and stand up to a lifetime of heavy use. This cabinet uses heavy gauge steel throughout and 16 gauge steel for the door frame. The combination makes this cabinet a clear winner over inferior offerings. Choose from assembled or unassembled versions.