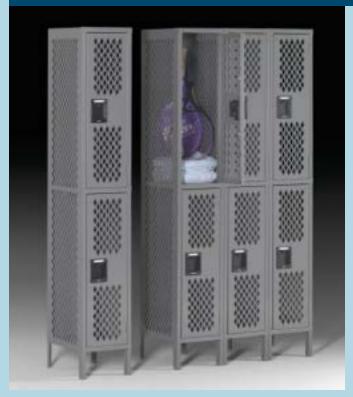

## **Double Tier Ventilated Lockers**

Double Tier Lockers feature two openings per locker for twice the number of lockers in the same space. There's plenty of hanging room for shirts and jackets. Perfect for the gym!

- Three coat hooks per opening
- Available in single or three-wide units
- Opening size of 12" wide
- Locker depth of 18"
- Positive 2-point locking system in doors
- Available with or without legs
- · Available fully assembled only
- Optional locks and other accessories available, refer to pages 20-23.