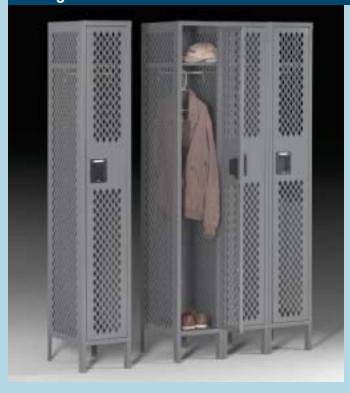

## **Single Tier Ventilated Lockers**

Single Tier Ventilated Lockers are roomy enough for just about any secured storage application. Single Tier lockers are ideal for use in factories, schools, fitness clubs, hospitals, and other locations where clothing is stored.

- Three coat hooks and a coat rod per opening
- Available in single or three-wide units
- Opening size of 12" wide
- Locker depth of 18"
- Positive 3-point locking system in doors
- Available with or without legs
- · Available fully assembled only
- Optional locks and other accessories available, refer to pages 20-23.