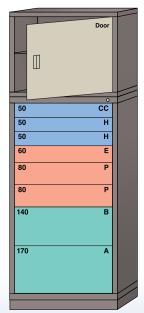

## **Shelf Cabinet Configurations**

150 compartments in 8 drawers Height: 86"

No. 250-950C Single Drawer Access No. 251-950C Multiple Drawer Access

150 compartments in 8 drawers Height: 86'

No. 250-950D Single Drawer Access No. 251-950D Multiple Drawer Access

181 compartments in 8 drawers Height: 86'

No. 250-950E Single Drawer Access No. 251-950E

Multiple Drawer Access

181 compartments in 8 drawers Height: 86

No. 250-950F Single Drawer Access

No. 251-950F Multiple Drawer Access