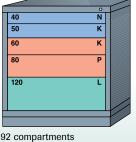

## with or without Drawer Layout Kits

104 compartments in 5 drawers

No. 250-350B Single Drawer Access

No. 251-350B Multiple Drawer Access

in 5 drawers

No. 250-350-1003 Single Drawer Access

No. 251-350-1003 Multiple Drawer Access