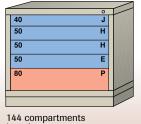

16 compartments in 2 drawers

No. 250-350-1005 Single Drawer Access

No. 251-350-1005 Multiple Drawer Access

One shelf behind lockable door

No. 251-350-1006