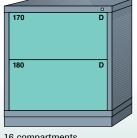

16 compartments in 2 drawers

No. 250-350-1005 Single Drawer Access

No. 251-350-1005 Multiple Drawer Access

One shelf behind lockable door

No. 251-350-1006