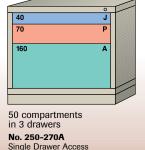

To order cabinets with lavout kits, see "HOW TO ORDER" instructions at left

Single Drawer Access No. 251-270A Multiple Drawer Access

in 5 drawers No. 250-270B

Single Drawer Access

No. 251-270B Multiple Drawer Access