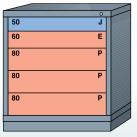

## with or without Drawer Layout Kits

104 compartments in 5 drawers

No. 250-350B Single Drawer Access

No. 251-350B Multiple Drawer Access

in 5 drawers

No. 250-350-1003 Single Drawer Access

No. 251-350-1003 Multiple Drawer Access