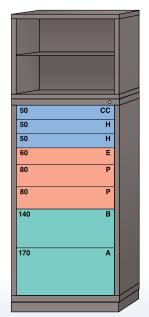

## **Shelf Cabinet Configurations**

150 compartments in 8 drawers Height: 86"

No. 250-950C Single Drawer Access No. 251-950C Multiple Drawer Access

150 compartments in 8 drawers Height: 86'

No. 250-950D Single Drawer Access No. 251-950D Multiple Drawer Access

181 compartments in 8 drawers Height: 86'

No. 250-950E Single Drawer Access No. 251-950E

Multiple Drawer Access

181 compartments in 8 drawers Height: 86

No. 250-950F Single Drawer Access

No. 251-950F Multiple Drawer Access