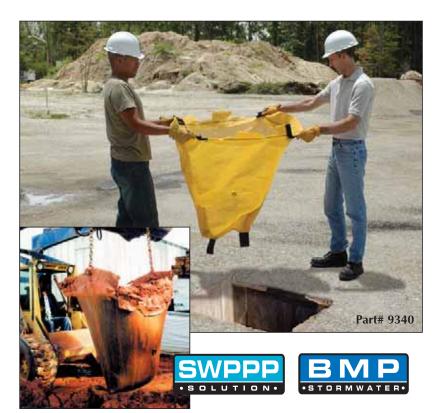

## Ultra Drain Guard, Reusable Model

## **Capture Dirt and Sediment** At Construction Sites and Other "High Erosion" Areas

- Rugged polypropylene construction can be easily rinsed and reused.
- Deep accumulation pocket (36") can hold up to 500 lbs. of soil, sand, sediment and dirt.
- Designed for easy removal with backhoe, forklift or other equipment.
- Custom sizes available.
- Helps comply with NPDES, 40 CFR 122.26 (1999) and TMDL requirements.

| ULTRA-DRAIN GUARD, REUSABLE MODEL |                                           |
|-----------------------------------|-------------------------------------------|
| Part#                             | Dimensions                                |
| 9341                              | 24" x 24" (610 mm x 610 mm)               |
| 9340                              | 24" x 36" (610 mm x 915 mm)               |
| 9342                              | 24" x 48" (610 mm x 1,220 mm)             |
| 9332                              | 24" x 24", Curb-Style (610 mm x 610 mm)   |
| 9330                              | 24" x 36", Curb-Style (610 mm x 915 mm)   |
| 9331                              | 24" x 48", Curb-Style (610 mm x 1,220 mm) |