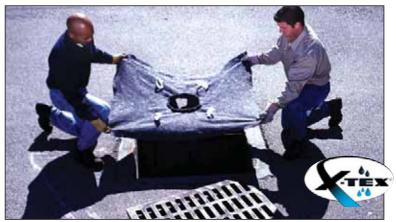

# Ultra Drain Guard, Recycled Model

### **Keep Oil And Sediment From Entering Catch Basins** With Environmentally **Friendly Inserts**

- Made completely out of X-TEX material 100% recycled content.
- Superior water flow rate (151 gal/ft.<sup>2</sup>), together with built-in overflow ports prevents ponding and flooding.
- X-TEX material captures silt and sediment from runoff in addition to absorbing hydrocarbons.
- Quick and easy installation simply lift catch basin grate, lower Drain Guard in place, and replace the grate.
- Helps comply with NPDES, 40 CFR 122.26 (1999) and TMDL requirements.

U.S. Patent No. 5,575,925

#### **ULTRA-DRAIN GUARD, RECYCLED MODEL**

Part# 9378, 1-Pack • Part# 9379, 10-Pack

Weight per unit: 1 lb. (1/2 kg)

Dimensions: 48" L x 36" W x 18" H (1,220 mm x 915 mm x 458 mm)

Performance: Up to 1.26 gallons (5 L) of oil and up to 40 lbs. (18 kg) of sediment