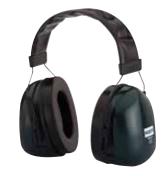

#### STEALTH

Above average attenuation at low and high frequency. Unique cup design. Large, soft and comfortable sealing cushions. Also available in cap mounted or neck band styles.

 PART #
 DESCRIPTION

 EM1282
 Wire headband with comfort pad, medium size cup, green and black

25dB