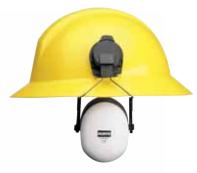

### INTRUDER

Excellent attenuation at all frequencies. Exceptional performance. Large, flexible and comfortable cushions offering equal distribution of pressure. Also available in headband style for standard or full brim hard hats.

| PART # | DESCRIPTION                                        | NRR  |
|--------|----------------------------------------------------|------|
| EM7209 | Mounted earmuff for full brim hard hats.           | 24dB |
|        | Unique design, comfortable cushions,               |      |
|        | slim and tapered, white and black                  |      |
| EM7202 | Intruder headband earmuff - wire headband with     | 24dB |
|        | comfort pad, extra large size cup, black and white |      |
| EM7206 | Intruder cap mounted earmuff - wire arm, extra     | 27dB |
|        | large size cup, black and white                    |      |