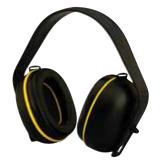

#### MOSQUITO

Dielectric headband style, ultra-light and economical earmuff. Created for people who need protection when exposed to intermittent harmful noises.

| PART # | DESCRIPTION                                     | NRR  |
|--------|-------------------------------------------------|------|
| EM3144 | Headband earmuff, lightweight, black and yellow | 21dB |