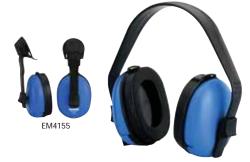

#### MUSTANG

The best solution for the majority of tasks, designed for comfort and economy. Good attenuation. No snag band. Unique tension adjustability of EM4157 arms. Unique cup design. Maximum comfort.

| PART # | DESCRIPTION                                      | NRR  |
|--------|--------------------------------------------------|------|
| EM4155 | Headband earmuff, super-light, blue and black    | 23dB |
| EM4157 | Cap mounted earmuff, super-light, blue and black | 20dB |